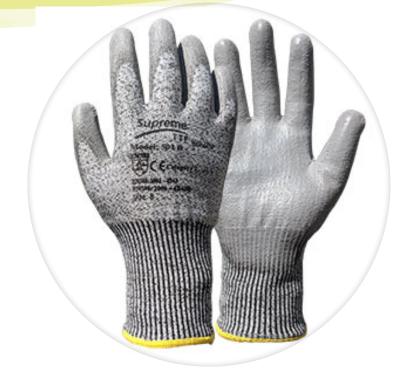

## PRODUCT INFORMATION SHEET GLOVE MODEL: 501D

Description: Premium Cut Level D Liner Glove mixed with spandex and nylon to give

that extra fitting to the hand. This glove is coated with grey polyurethane providing excellent grip. This glove provides resistance to sharp edges and is ideal for glass handling. High abrasion levels making it strong and long lasting. This glove provides very good overall protection to the user.