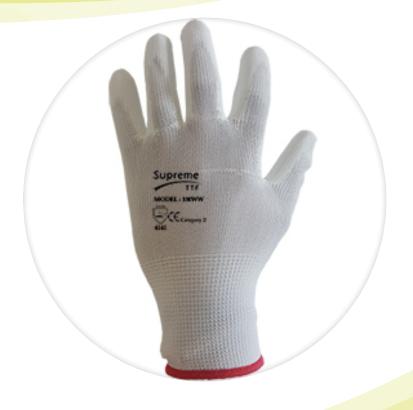

## PRODUCT INFORMATION SHEET GLOVE MODEL: 100WW

Description: 100 WW is a five-finger White Nylon or Polyester knitted liner glove with a

White Polyurethane coating on the palm and on the finger tips. The back of the glove remains uncoated providing good ventilation to the hand thus avoiding perspiration and clamminess. This glove fits like a second skin, molding to the operators hand and is very popular in the automobile industry and is also used

Category 2

4141X

for delicate engineering operations.

EN 388 CAT II Abrasion 4

Cut 1

Tear 4 Puncture 1

Automotive • Carpentry • General Handling • Mechanical Industry

Packing: Individually Packed • 12 pairs in a bigger polybag • 240 pairs in a carton