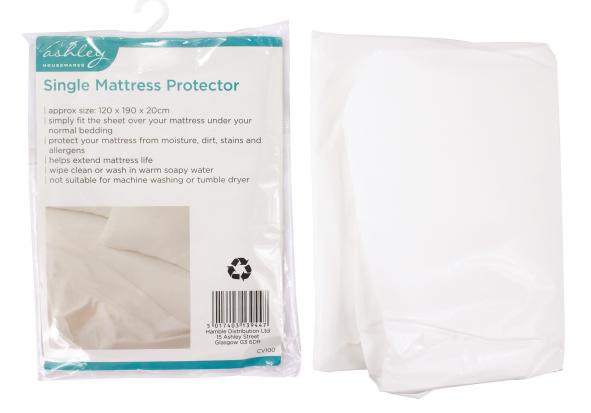

## **BB-CV100 SINGLE MATTRESS PROTECTOR**

| SPECIFICATION                                                                                                                                                                                                                                        |                                    |                         |  |
|------------------------------------------------------------------------------------------------------------------------------------------------------------------------------------------------------------------------------------------------------|------------------------------------|-------------------------|--|
| This PEVA material protector will help extend your mattress life by protecting it from moisture, dirt, stains & allergens. The sheet simply fits over your mattress under your normal bedding & it can be wiped clean or washed in warm soapy water. |                                    |                         |  |
| Approx Size:                                                                                                                                                                                                                                         | 120 x 190 x 20cm                   |                         |  |
| PRICE                                                                                                                                                                                                                                                | £                                  |                         |  |
| BARCODE<br>CARTON QTY                                                                                                                                                                                                                                | 5017403 139447<br>24/0 Pcs         | APPROX ITEM WEIGHT 146g |  |
| PACKAGING                                                                                                                                                                                                                                            | Polybag with Hanging Hook & Colour | Insert                  |  |
| NB Not suitable for machine washing or tumble dryer                                                                                                                                                                                                  |                                    |                         |  |
|                                                                                                                                                                                                                                                      |                                    |                         |  |