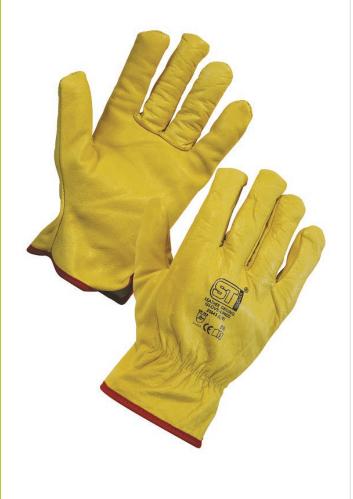

# **Leather Driving Gloves**

#### **Description:**

Our soft grain Leather Driving Gloves provide added warmth and protection during a variety of activities including rigging, strapping and vehicle handling. These leather gloves are definitely a staple product for your glove range.

#### Material:

- Soft grain leather
- Comes lined and Unlined

## **Product Codes:**

| 20642-6 | M - 3XL | Lined - Yellow   |
|---------|---------|------------------|
| 20542-6 | M - 3XL | Unlined - Yellow |