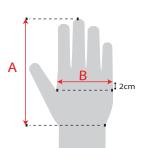

#### Size Chart:

| Measurements in mm     | 7 (S) | 8 (M) | 9 (L) | 10 (XL) | 11 (2XL) |
|------------------------|-------|-------|-------|---------|----------|
| Hand Length (A)        | 171   | 182   | 192   | 204     | 215      |
| Hand Circumference (B) | 178   | 203   | 229   | 254     | 279      |