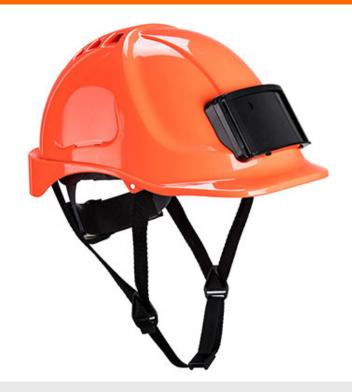

#### **Product information**

The Endurance Badge Holder Helmet is modelled on our best-selling PS55 Endurance Helmet. Innovative additional features include a badge holder which is ultra-sound welded onto the ABS helmet shell. Made from flame resistant polycarbonate, the badge holder has a slide opening for easy and secure storage of badges. Ideal for identification, wearer information and site access by an electronic badge. 4-point chin strap included and vented for extra air-flow.

#### **Features**

- Vented helmet shell to allow air circulation cooling the wearer's head
- Badge holder for easy clipping of your ID card
- Instant user/wearer recognition
- Information is held securely
- 6-point textile suspension harness for enhanced wearer comfort and safety
- Compatible with PW47 and PS47 clip-on ear muff
- Compatible with PS58 helmet visor holder
- $\bullet$  Size adjustable headband via wheel ratchet system
- · Chin strap included
- $\bullet$  Up to 7 years lifetime from manufacturing date (as long as undamaged)
- Lateral deformation