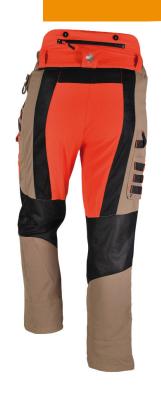

# **SOFRESH TROUSERS**

20 m/s

Coolmax lining

# **TECHNICAL CHARACTERISTICS**

- -Comfortable trousers made with multimaterials for comfort and unequalled strength. Beige color to absorb less heat.
- -Weight size M: 1.1 kg.
- -Coolmax® lining for comfort 125g.
- -Reinforcement knees in Armortex®/Kevlar®.
- -Front: Nylon 6.6 190gr/m<sup>2</sup> treated with soiling resistant and waterproof Teflon® Shield.
- -Back: polyester stretch 4 ways 160g/m<sup>2</sup>.

# **ADVANTAGES**

- -Light comfortable, resistant and protective.
- -High visibility to the front and rear.
- -Good quality packaging.
- -Sizes: XS 4XL.