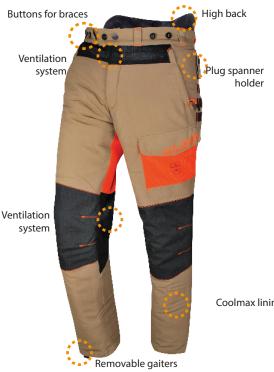

# Specific ventilation system by open mesh:

- -Front: on the top of the pants.
- -Rear: behind the knees, along the thigh, and at the bottom of the back.
- -2 Italian front pockets with zip.
- -1 tape measure pocket for anti-returning.
- -Side pocket with flap.
- -1 Plug spanner holder...
- -Elasticated waist with buttons for braces.
- -Cobrax® by RIRI® closure button.
- -Hip protection bumper.
- -High back with first aid pocket.
- -Detachable Zip gaiter with hook on bottom of legs to secure to boots and keep out ticks.
- -ZIPSOL® Zip on the back to fit all accessories.