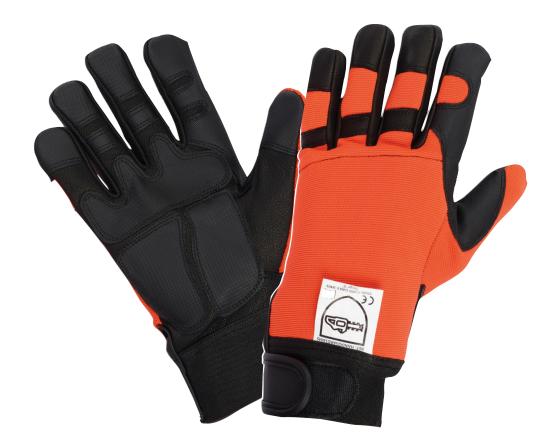

## **TECHNICAL CHARACTERISTICS**

Gloves wrist kind. Protection left hand. Palm flower.

textile reinforcements coated with rubber. Back polyester elastic orange

#### **STRENGTHS**

Very good resistance to abrasion. Flexibility and flexibility.

Gloves offering a combination of materials allows to combine comfort and durability. Velcro closure. Cavalier with EAN. Size available from 8 to 12.