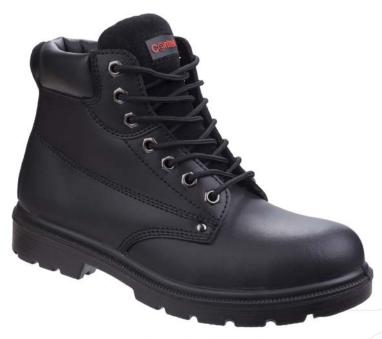

## **C**entek

## **FS331**

| Standard        | EN ISO 20345:2011      |  |
|-----------------|------------------------|--|
| Category        | S3 SRC                 |  |
| Size Range      | UK 5 - 13   EU 38 - 50 |  |
| Colour          | Black                  |  |
| Slip Resistance | SRC                    |  |

| Upper                | Action Smooth Leather    | Construction              | Injection                    |
|----------------------|--------------------------|---------------------------|------------------------------|
| Inner Lining         | Breathable Mesh          | Outsole                   | Dual Density PU/PU           |
| Footbed              | Removable EVA Footbed    | Weight                    | 750 grams (half pair size 8) |
| Impact<br>Resistance | 200 Joules Steel Toe Cap | Penetration<br>Resistance | Steel Midsole - Min. 1100N   |

## **CHARACTERISTICS:**

- Lightweight & flexible safety boot
- Water resistant leather upper
- Padded PU collar and padded tongue
- Antistatic

- Energy absorbent heel
- Injected dual density PU outsole
- Oil resistant outsole