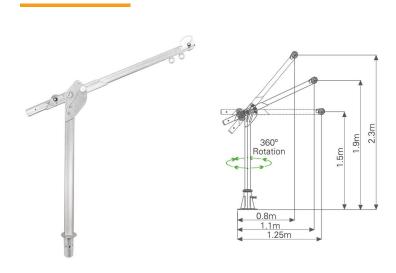

## **FA 60 022 00 – MultiSafeWay**

- 1 person application. Having two eye bolts at lifting arm as attachment points. Can swivel a complete 360 degrees on its mounted base – 8 positions. Lifting arm is adjustable at 3 defined points (2.3m / 1.9m / 1.5m), can be folded against the leg and fixed with the included webbing to facilitate transport of the davit arm.
- Provided with special stainless steel fasteners for fitting of our Winch (FA 60 003 00 or FA 60 023 00).
- Max Load Capacity: 300 KG.
- Lifting Arm: 1.5m / 1.9m / 2.3m.
- Breaking Strength: 16 kN.
- Resistance: 15 kN.
- Conformity: EN795 Type A. • Material: INOX Stainless Steel.