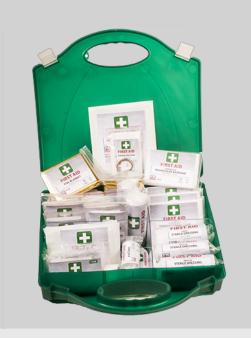

## FA12 - Workplace First Aid Kit 100

Collection: Workplace First Aid Kits

Range: First Aid

#### **Product information**

This kit is ideal for workplace environments with a larger number of employees. The contents are up to date in accordance with the latest standard and allow employers to demonstrate and comply with safety and legal obligations.

#### **Workplace First Aid Kits**

Work place kits are designed on the size of the organisation: less than 25 person to greater than 100 people, enabling customers to better meet their health and safety obligations.