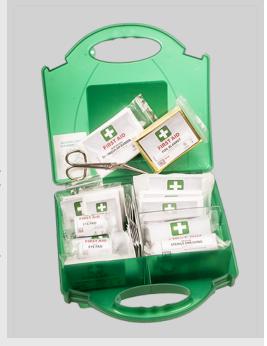

## FA11 - Workplace First Aid Kit 25+

Collection: Workplace First Aid Kits

Range: First Aid

#### **Product information**

This first aid kit is designed for medium risk workplaces such as offices, warehouses or factories. Contained in a handy robust green box with carrying handle and wall bracket, the dressings are all individually wrapped and sterile.

#### **Workplace First Aid Kits**

Work place kits are designed on the size of the organisation: less than 25 person to greater than 100 people, enabling customers to better meet their health and safety obligations.