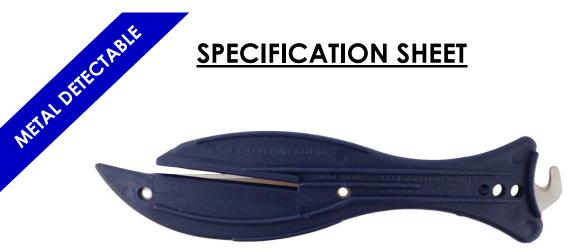

## Fish 600M Series Safety Knife

The Fish 600M is the first disposable version of the Fish design.

A single piece moulding complete with hook blade.

This variation is suitable for the Food and Pharmaceutical industries.