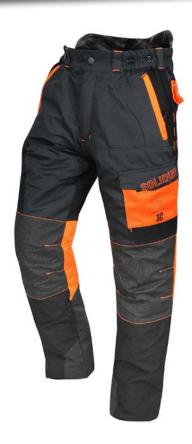

# **PANTS COMFY 1C**

#### **TECHNICAL CHARACTERISTICS**

Multimaterials pants for comfort and unparalleled durability

Total weight in size M: 1.7 kg. Protection Coolmax lining 140g. Reinforcements edge, kneeling in ARMORTEX® / Kevlar®. Before polycotton 245g antifouling and water repellent Teflon treated Shield +.

Bottom right pants and thigh coated Cordura. Rear nylon ripstop stretch 4 ways 180g treated Teflon Shield +.

Strip breathable mesh 280g. 2 Italian pockets with zip closure. A pocket flap with dust. candle key support.

Elasticated belt, suspender buttons. Close button Cobrax® by RIRI®. Bumper right hip protection. Wide passing mid back. High visibility front and rear.

Enveloping back flap pocket with dressing. Removable gaiter with retaining hooks. ZIPSOL for suitable pockets.

#### **STRENGTHS**

Light to wear. Comfortable and resistant. High visibility front and rear qualititatif Packaging. Size XS to 4XL.

✓ 20 m/s

√ ( <del>(</del>

V 10