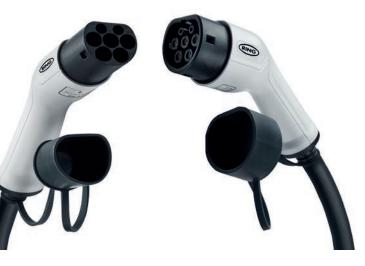

RING

- Suitable with all fully electric & plug in hybrid vehicles
- Compatible with all 32A (3 phase) Type 2 charge points
- Hard wearing compact heavy duty storage case
- Store your cables safely and securely
- High quality & durable construction - Dust proof and waterproof to IP54 rating - IK rated to withstand the toughest conditions
- Operating temperature -40° C to 85° C
- Type 2 (IEC 62196-2) to Type 2 (IEC 62196-2)