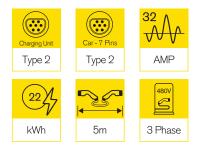

RING

- Suitable with all fully electric & plug in hybrid vehicles
- Compatible with all 32A (3 phase) Type 2 charge points
- Hard wearing compact heavy duty storage case
- Store your cables safely and securely
- High quality & durable construction - Dust proof and waterproof to IP54 rating - IK rated to withstand the toughest conditions
- Operating temperature -40° C to 85° C
- Type 2 (IEC 62196-2) to Type 2 (IEC 62196-2)

## Charge times using 32A (3 phase) cable\*

| 30kWh Battery              | 1.5hr               |
|----------------------------|---------------------|
| 60kWh Battery              | 3hr                 |
| 90kWh Battery              | 4.5hr               |
| Supply Type Charger Rating | 3 Phase 32A @ 22kWh |