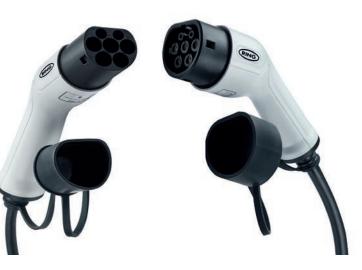

- Suitable with all fully electric & plug in hybrid vehicles
- Compatible with all 16A (1 phase) Type 2 charge points
- Hard wearing compact heavy duty storage case
- Store your cables safely and securely
- High quality & durable construction
  Dust proof and waterproof to IP54 rating
  IK rated to withstand the toughest conditions
- Operating temperature -40° C to 85° C
- Type 2 (IEC 62196-2) to Type 2 (IEC 62196-2)