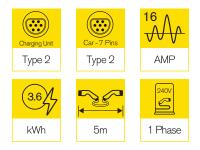

- Suitable with all fully electric & plug in hybrid vehicles
- Compatible with all 16A (1 phase) Type 2 charge points
- Hard wearing compact heavy duty storage case
- Store your cables safely and securely
- High quality & durable construction
  Dust proof and waterproof to IP54 rating
  IK rated to withstand the toughest conditions
- Operating temperature -40° C to 85° C
- Type 2 (IEC 62196-2) to Type 2 (IEC 62196-2)

## Specifications

| Product Code   | RCC21605      |
|----------------|---------------|
| Voltage        | 240V          |
| Current        | 16A           |
| Max Power      | 3.6kWh        |
| Overall Length | 5000mm        |
| Cable Length   | 4600mm        |
| Pack Size      | 390x370x110mm |
| Product Weight | 1650g         |
| Pack Weight    | 2220g         |
| Case Quantity  | 4 x 1         |
| Barcode        | 5055175249209 |
|                |               |