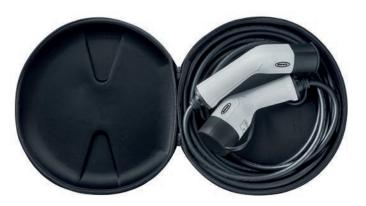

- Suitable with all fully electric & plug in hybrid vehicles
- Compatible with all 16A (1 phase) Type 2 charge points
- Hard wearing compact heavy duty storage case
- Store your cables safely and securely
- High quality & durable construction
  Dust proof and waterproof to IP54 rating
  IK rated to withstand the toughest conditions
- Operating temperature -40° C to 85° C
- Type 2 (IEC 62196-2) to Type 2 (IEC 62196-2)