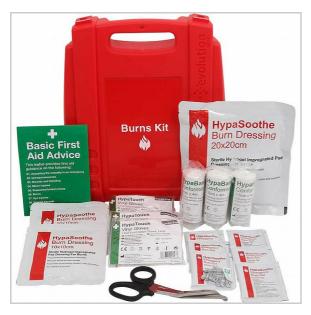

## **Evolution HypaSoothe Burns Kit (Medium)**

- Specialised kit for the treatment of minor burns
- Ideal for workplaces at higher risk of burn injuries
- Supplied in a durable premium Evolution case
- Includes sterile gel-impregnated Hypasoothe burn dressings
- Kit Dimensions: 30cm x 23cm x 12cm

The Evolution HypaSoothe Burns Kit is a specialised first aid kit designed specifically for the treatment of minor burn injuries. It contains fast acting quick-relief dressings and gels to stop the burn process and soothe injuries. The kit is supplied in a durable Evolution case (30cm x 23cm x 12cm) capable of protecting its contents from dust and damp. It is easy to identify with its bright red colouring, flame logo and "Burns Kit" label. It can be wall mounted with the help of a bracket for ease of storage. (Bracket sold separately)