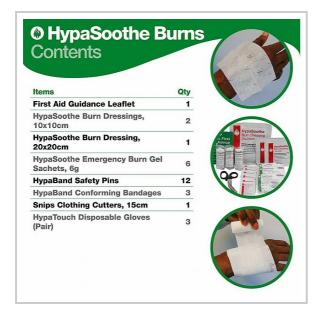

## **Evolution HypaSoothe Burns Kit (Medium)**

- Specialised kit for the treatment of minor burns
- Ideal for workplaces at higher risk of burn injuries
- Supplied in a durable premium Evolution case
- Includes sterile gel-impregnated Hypasoothe burn dressings
- Kit Dimensions: 30cm x 23cm x 12cm

The Evolution HypaSoothe Burns Kit is a specialised first aid kit designed specifically for the treatment of minor burn injuries. It contains fast acting quick-relief dressings and gels to stop the burn process and soothe injuries. The kit is supplied in a durable Evolution case (30cm x 23cm x 12cm) capable of protecting its contents from dust and damp. It is easy to identify with its bright red colouring, flame logo and "Burns Kit" label. It can be wall mounted with the help of a bracket for ease of storage. (Bracket sold separately)