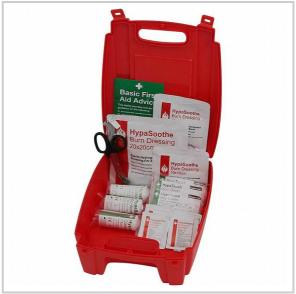

## **Evolution HypaSoothe Burns Kit (Medium)**

- Specialised kit for the treatment of minor burns
- Ideal for workplaces at higher risk of burn injuries
- Supplied in a durable premium Evolution case
- Includes sterile gel-impregnated Hypasoothe burn dressings
- Kit Dimensions: 30cm x 23cm x 12cm

The Evolution HypaSoothe Burns Kit is a specialised first aid kit designed specifically for the treatment of minor burn injuries. It contains fast acting quick-relief dressings and gels to stop the burn process and soothe injuries. The kit is supplied in a durable Evolution case (30cm x 23cm x 12cm) capable of protecting its contents from dust and damp. It is easy to identify with its bright red colouring, flame logo and "Burns Kit" label. It can be wall mounted with the help of a bracket for ease of storage. (Bracket sold separately)