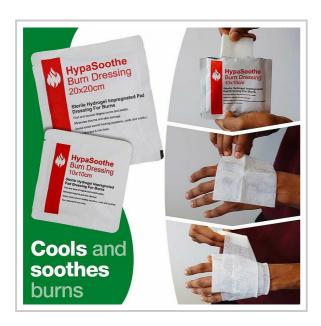

## **Evolution HypaSoothe Burns Kit (Medium)**

- Specialised kit for the treatment of minor burns
- Ideal for workplaces at higher risk of burn injuries
- Supplied in a durable premium Evolution case
- Includes sterile gel-impregnated Hypasoothe burn dressings
- Kit Dimensions: 30cm x 23cm x 12cm

The Evolution HypaSoothe Burns Kit is a specialised first aid kit designed specifically for the treatment of minor burn injuries. It contains fast acting quick-relief dressings and gels to stop the burn process and soothe injuries. The kit is supplied in a durable Evolution case (30cm x 23cm x 12cm) capable of protecting its contents from dust and damp. It is easy to identify with its bright red colouring, flame logo and "Burns Kit" label. It can be wall mounted with the help of a bracket for ease of storage. (Bracket sold separately)