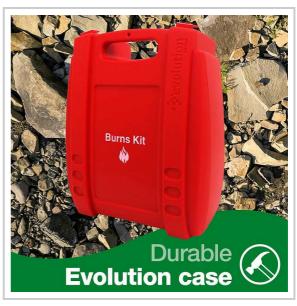

## **Evolution HypaSoothe Burns Kit (Medium)**

- Specialised kit for the treatment of minor burns
- Ideal for workplaces at higher risk of burn injuries
- Supplied in a durable premium Evolution case
- Includes sterile gel-impregnated Hypasoothe burn dressings
- Kit Dimensions: 30cm x 23cm x 12cm

The Evolution HypaSoothe Burns Kit is a specialised first aid kit designed specifically for the treatment of minor burn injuries. It contains fast acting quick-relief dressings and gels to stop the burn process and soothe injuries. The kit is supplied in a durable Evolution case (30cm x 23cm x 12cm) capable of protecting its contents from dust and damp. It is easy to identify with its bright red colouring, flame logo and "Burns Kit" label. It can be wall mounted with the help of a bracket for ease of storage. (Bracket sold separately)