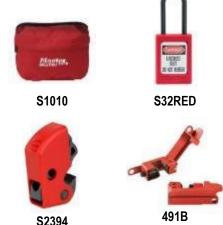

## • Kits include:

- S32RED One Red dielectric Zenex™ thermoplastic safety padlocks,
  35mm wide with 38mm tall nylon shackle, non-key retaining
- 491B Grip tight™ circuit breaker lockout, tall and wide toggles
- S2394 Miniature circuit breaker lockout, tool free universal fit
- S297 Set of two "Do not operate" safety maintenance tags, English
- 428 Nylon non-conductive lockout hasp, 25mm x 64mm jaw clearance
- S1010 Compact safety lockout pouch, unfilled