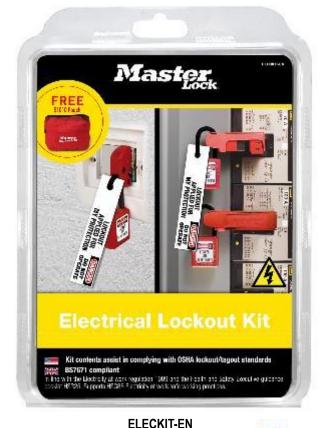

## **ELECKIT-EN – Electrical Lockout Kit**

## Ideal for safe electrical maintenance operations

- Assortment of padlocks and accessories for electrical lockout
- To assist in complying with OSHA & BS7671 Safety Regulations

## • Kits include:

- S32RED One Red dielectric Zenex™ thermoplastic safety padlocks,
  35mm wide with 38mm tall nylon shackle, non-key retaining
- 491B Grip tight™ circuit breaker lockout, tall and wide toggles
- S2394 Miniature circuit breaker lockout, tool free universal fit
- S297 Set of two "Do not operate" safety maintenance tags, English
- 428 Nylon non-conductive lockout hasp, 25mm x 64mm jaw clearance
- S1010 Compact safety lockout pouch, unfilled

## Packaging in blister

For easy listing in stores on pegs

| Reference | ELECKIT-EN       |
|-----------|------------------|
| Barcode   | 3-520190-94520-4 |
| Packaging | 4 / 4            |