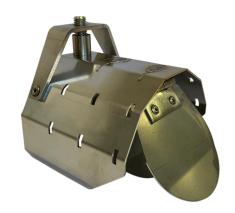

## **Product Description:**

- Prevent rats entering properties through the drain network.
- The Rat Drain Blocker allows waste to flow but the one way flaps prevent access to rats and other vermin.
- Easy to install, the installation pole attaches to the top fixing and as it tightens the sides contract to allow easy insertion into the drain.
- When in place and the installation pole is unscrewed, the sides expand to fill the drain for a tight and efficient fit.
- The second flap provides peace of mind.
- Manufactured from stainless steel for both durability and reliability.
- Available for Inlet and Outlet drains (right flow/left flow).
- Also available as a shorter unit with one flap for inlet installations.
- Suitable for 110mm (4") drains.
- Installation pole available separately