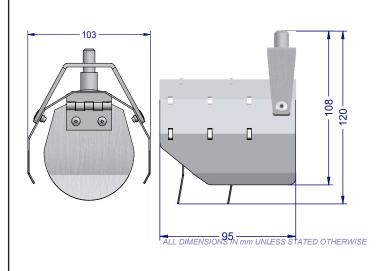

| Material:       | Stainless Steel            |
|-----------------|----------------------------|
| Dimensions:     | W.103mm x H.108mm x D.95mm |
| Packing/Carton: | 1 piece                    |
| Finish:         | Brushed                    |