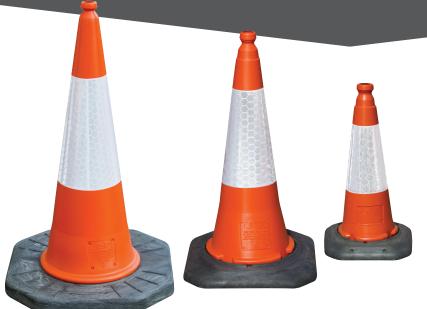

## **QUALITY THAT LASTS**

The preferred traffic management and term maintenance two-piece moulded cone. Made with UV stabilised LDPE moulded top and heavy duty 100% recycled PVC base. Available in heights of 50cm, 75cm and 1 metre.

# **DOMINATOR™ FEATURES**

| DOMINATOR™ TRAFFIC CONE (1 METRE) |        |                                             |  |
|-----------------------------------|--------|---------------------------------------------|--|
| DIMENSIONS                        | Weight | 7kg                                         |  |
|                                   | Height | 1000mm                                      |  |
|                                   | Width  | 570mm (Base)                                |  |
| STANDARDS                         | -      | BS873 (Standard<br>EN13422 Dominator™ only) |  |
| MATERIAL                          | Тор    | Polyethlyene                                |  |
|                                   | Base   | Recycled PVC                                |  |