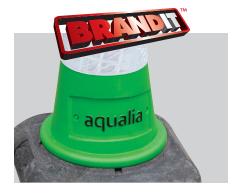

#### **▼** BESPOKE BRANDING

- Cone and base can both be branded to match a customer's corporate identity.
- Increases brand awareness.
- Anti-theft deterrent.