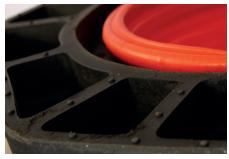

#### **▼ INCREASED STABILITY**

- Increased stability over traditional PVC cones.
- Over 80% of the total cone weight is located in the base.
- Studded underside for optimum grip.