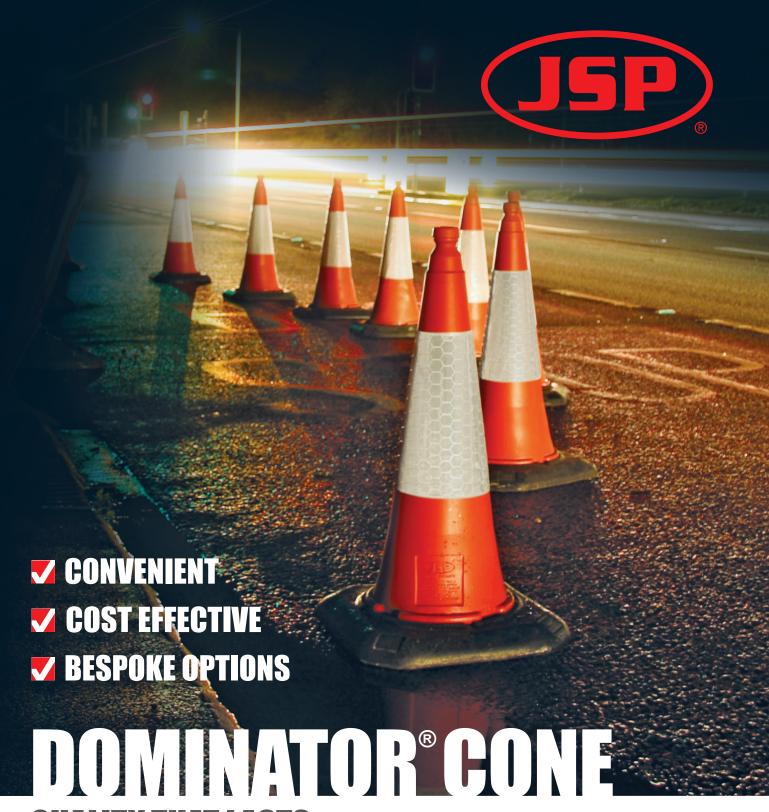

## **QUALITY THAT LASTS**

The preferred traffic management and term maintenance two-piece moulded cone. Made with UV stabilised LDPE moulded top and heavy duty 100% recycled PVC base. Available in heights of 50cm, 75cm and 1 metre.