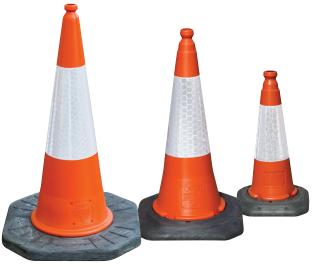

## **QUALITY THAT LASTS**

The preferred traffic management and term maintenance two-piece moulded cone. Made with UV stabilised LDPE moulded top and heavy duty 100% recycled PVC base. Available in heights of 50cm, 75cm and 1 metre.

# **DOMINATOR™ FEATURES**

| DOMINATOR™ TRAFFIC CONE (1 METRE) |        |                                             |  |
|-----------------------------------|--------|---------------------------------------------|--|
| DIMENSIONS                        | Weight | 7kg                                         |  |
|                                   | Height | 1000mm                                      |  |
|                                   | Width  | 570mm (Base)                                |  |
| STANDARDS                         | -      | BS873 (Standard<br>EN13422 Dominator™ only) |  |
| MATERIAL                          | Тор    | Polyethlyene                                |  |
|                                   | Base   | Recycled PVC                                |  |