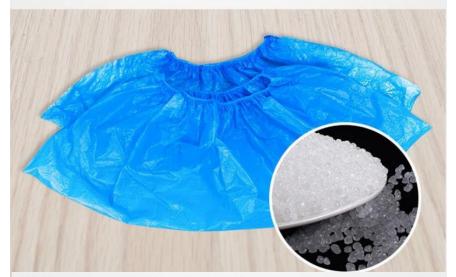

| Product name      | Disposable CPE Shoe cover                                                                                                                                                               |
|-------------------|-----------------------------------------------------------------------------------------------------------------------------------------------------------------------------------------|
| Photo             |                                                                                                                                                                                         |
| Sizes             | 41*15CM                                                                                                                                                                                 |
| Weight            | 3g/pc or Customized                                                                                                                                                                     |
| Colour            | white/blue or Customized                                                                                                                                                                |
| Thickness         | Customized                                                                                                                                                                              |
| Application       | Used in Hotel, Shopping Malls, Food Processing, Kitchen, Drug Production, Medical Nursing, Haircut, Examination, Restaurant, Hospital Lab, Beauty Salon and decoration industries, etc. |
| Material          | - CPE.                                                                                                                                                                                  |
| Other Features    | 1. Lint-free, waterproof, good tensile strength, comfortable.                                                                                                                           |
|                   | 2. Breathable, excellent to dissipate body heat.                                                                                                                                        |
| Quality Systems:  | 3. Waterproof, eco-friendly, Smoothor Embossed, with elastic ISO 13485, ISO 9001, CE,                                                                                                   |
| Packing:          | 10pcs/roll, 100pcs/bag, 20bags/carton or Customized                                                                                                                                     |
|                   |                                                                                                                                                                                         |
| Self life         | 3 years                                                                                                                                                                                 |
| Single use or not | Single use                                                                                                                                                                              |
| Sterile or not    | Non sterilized                                                                                                                                                                          |
| Attention         | Once gets dirty and can not provide further protection, please change another new one                                                                                                   |
| Storage           | Store in a dry, cool place (<40° C) away from direct sunlight and fluorescent light                                                                                                     |