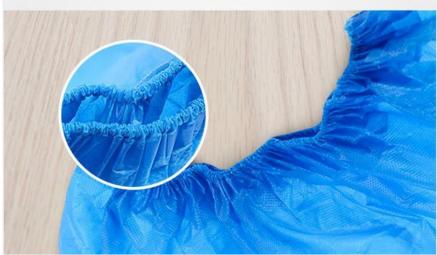

## Can Direct Contact With The Skin

With Persistent High Elastic Double Elastic Beam Design,Free Expansion

Non-slip Texture Design

Prevent Slippery, Wear Resisting, Not Easily Worn Out