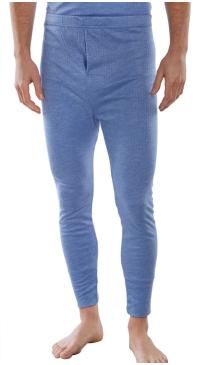

## **Beeswift Thermal Long John**

Thermal long John Trousers

Perfect for outdoors or cold environments this base layer provides the wearer an additional source of warmth, while still allowing the body to breath and enabling a full range of movement. A comfortable fit that is close to the body and virtually unnoticeable under everyday work clothing.

- Soft, polyester/viscose fibre
- · Good insulation againstcold conditions
- Lightweight material
- Heat seal labelling for irritation-free fit
- Essential later for cold temperatures

Ideal for;

Warehouse / Distribution Construction / Trade Engineering / Fabrication Farming / Agriculture Rambling / Walking Winter sports