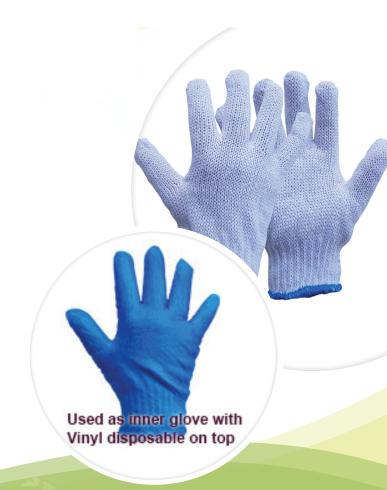

## PRODUCT INFORMATION SHEET GLOVE MODEL: MIXED FIBRE GLOVE

Description: Seamless knitted 7 gauge bleached white mixed fibre gloves are simple, effec-

tive and hard-wearing as well as being comfortable and versatile. Whether you work in food processing or general handling, these are the ideal choice for you. For working in wet or cold environments this glove can be used as an inner

glove underneath vinyl or nitrile disposable gloves.

Ideal For: Light Assembly Work • General Handling • Warehousing

Packing: 12 Pairs in a Polybag • 25 Polybag per Case

Sizes Avilable: One Size

Weight: 480g per dozen