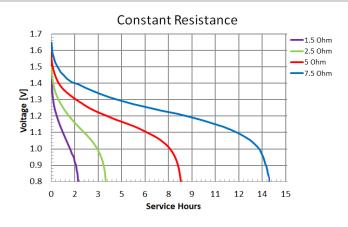

I C 18.1M, Part-2
  - o EU Battery Directive
  - Quality: ISO 14001 and 9001, Duracell World Class Continuous Improvement Program

## TYPICAL APPLICATIONS

- Medical Devices
- Security Cameras
- Soap Dispensers
- Electronic Door Locks
- Window Blinds/Shades

#### **ELECTRICAL CHARACTERISTICS**

Nominal capacity (25 mA Cont., .8V cut-off)

3,112 mAh

Typical Voltage (at + 20 °C)

68 mΩ

1.5 V

AC Impedance @ 1kHz

00 ....

### PHYSICAL CHARACTERISTICS

Typical weight

24.3 g (0.9 oz)

Typical volume

8.4 cm<sup>3</sup> (0.5 in<sup>3</sup>)

Terminals

Flat

## **OPERATING & STORAGE CONDITIONS**

Operating temperature range

-20°C to 54°C (-4°F to 130°F)

 Recommended Storage (storage area should be clean, cool, dry and ventilated)

5°C to 30°C (41°F to 86° F)



## TYPICAL PERFORMANCE