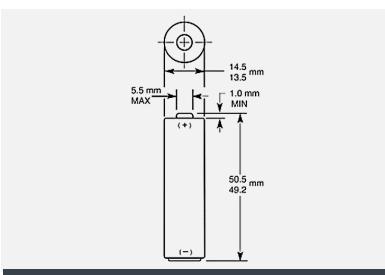

# ALKALINE-MANGANESE DIOXIDE BATTERY

Size: AA (LR6) PX1500

Dimensions shown are IEC standards