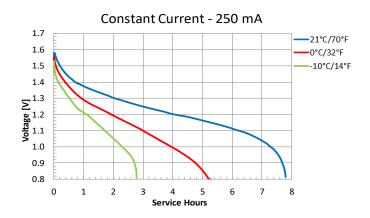

18.1M, Part-2
  - o EU Battery Directive
  - Quality: ISO 14001 and 9001, Duracell World Class Continuous Improvement Program

## TYPICAL APPLICATIONS

- Medical Devices
- Security Cameras
- Soap Dispensers
- Electronic Door Locks
- Window Blinds/Shades

#### **ELECTRICAL CHARACTERISTICS**

Nominal capacity (25 mA Cont., .8V cut-off)

3,112 mAh

Typical Voltage (at + 20 °C)

68 mΩ

1.5 V

AC Impedance @ 1kHz

00 ....

### PHYSICAL CHARACTERISTICS

Typical weight

24.3 g (0.9 oz)

Typical volume

8.4 cm<sup>3</sup> (0.5 in<sup>3</sup>)

Terminals

Flat

## **OPERATING & STORAGE CONDITIONS**

Operating temperature range

-20°C to 54°C (-4°F to 130°F)

 Recommended Storage (storage area should be clean, cool, dry and ventilated)

5°C to 30°C (41°F to 86° F)



## TYPICAL PERFORMANCE