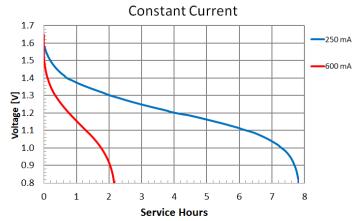

NSI C 18.1M, Part-2
  - o EU Battery Directive
  - Quality: ISO 14001 and 9001, Duracell World Class Continuous Improvement Program

## TYPICAL APPLICATIONS

- Medical Devices
- Security Cameras
- Soap Dispensers
- Electronic Door Locks
- Window Blinds/Shades

#### **ELECTRICAL CHARACTERISTICS**

Nominal capacity (25 mA Cont., .8V cut-off)

3,112 mAh

Typical Voltage (at + 20 °C)

68 mΩ

1.5 V

AC Impedance @ 1kHz

00 ....

### PHYSICAL CHARACTERISTICS

Typical weight

24.3 g (0.9 oz)

Typical volume

8.4 cm<sup>3</sup> (0.5 in<sup>3</sup>)

Terminals

Flat

## **OPERATING & STORAGE CONDITIONS**

Operating temperature range

-20°C to 54°C (-4°F to 130°F)

 Recommended Storage (storage area should be clean, cool, dry and ventilated)

5°C to 30°C (41°F to 86° F)



## TYPICAL PERFORMANCE