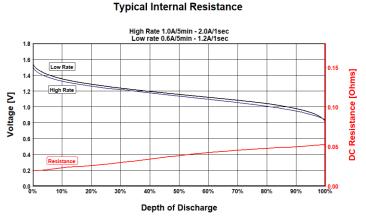

.1M, Part-2
  - o EU Battery Directive
  - Quality: ISO 14001 and 9001, Duracell World Class Continuous Improvement Program

## TYPICAL APPLICATIONS

- Medical Devices
- Security Cameras
- Soap Dispensers
- Electronic Door Locks
- Window Blinds/Shades

#### **ELECTRICAL CHARACTERISTICS**

Nominal capacity (25 mA Cont., .8V cut-off)

3,112 mAh

Typical Voltage (at + 20 °C)

68 mΩ

1.5 V

AC Impedance @ 1kHz

00 ....

### PHYSICAL CHARACTERISTICS

Typical weight

24.3 g (0.9 oz)

Typical volume

8.4 cm<sup>3</sup> (0.5 in<sup>3</sup>)

Terminals

Flat

## **OPERATING & STORAGE CONDITIONS**

Operating temperature range

-20°C to 54°C (-4°F to 130°F)

 Recommended Storage (storage area should be clean, cool, dry and ventilated)

5°C to 30°C (41°F to 86° F)



## TYPICAL PERFORMANCE