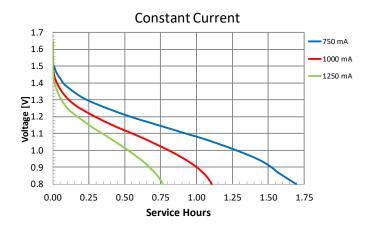

ANSI C 18.1M, Part-2
  - o EU Battery Directive
  - Quality: ISO 14001 and 9001, Duracell World Class Continuous Improvement Program

## TYPICAL APPLICATIONS

- Medical Devices
- Security Cameras
- Soap Dispensers
- Electronic Door Locks
- Window Blinds/Shades

#### **ELECTRICAL CHARACTERISTICS**

Nominal capacity (25 mA Cont., .8V cut-off)

3,112 mAh

Typical Voltage (at + 20 °C)

68 mΩ

1.5 V

AC Impedance @ 1kHz

00 ....

### PHYSICAL CHARACTERISTICS

Typical weight

24.3 g (0.9 oz)

Typical volume

8.4 cm<sup>3</sup> (0.5 in<sup>3</sup>)

Terminals

Flat

## **OPERATING & STORAGE CONDITIONS**

Operating temperature range

-20°C to 54°C (-4°F to 130°F)

 Recommended Storage (storage area should be clean, cool, dry and ventilated)

5°C to 30°C (41°F to 86° F)



## TYPICAL PERFORMANCE