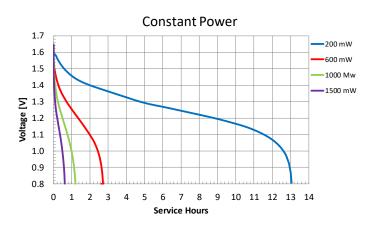

C 18.1M, Part-2
  - o EU Battery Directive
  - Quality: ISO 14001 and 9001, Duracell World Class Continuous Improvement Program

## TYPICAL APPLICATIONS

- Medical Devices
- Security Cameras
- Soap Dispensers
- Electronic Door Locks
- Window Blinds/Shades

#### **ELECTRICAL CHARACTERISTICS**

Nominal capacity (25 mA Cont., .8V cut-off)

3,112 mAh

Typical Voltage (at + 20 °C)

68 mΩ

1.5 V

AC Impedance @ 1kHz

00 ....

### PHYSICAL CHARACTERISTICS

Typical weight

24.3 g (0.9 oz)

Typical volume

8.4 cm<sup>3</sup> (0.5 in<sup>3</sup>)

Terminals

Flat

## **OPERATING & STORAGE CONDITIONS**

Operating temperature range

-20°C to 54°C (-4°F to 130°F)

 Recommended Storage (storage area should be clean, cool, dry and ventilated)

5°C to 30°C (41°F to 86° F)



## TYPICAL PERFORMANCE