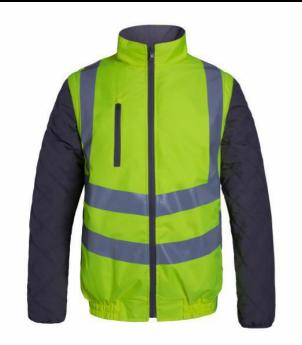

## Reversible Hi-Vis Ripstop Body warmer

 $\label{polyester} \mbox{Polyester with PU coating Ripstop fabric.}$ 

Fleece lined collar for comfort.

Hi-Vis outer and Navy inner.

Detachable quilted sleeves for all year round wear.

Multi pockets for storage.

Elasticated front hem for added comfort.

Stud fastening at sides for adjustment.

Lighter weight garment with heat applied reflective tape.

Conforms to: EN ISO 20471:2013 & RIS-3279-TO