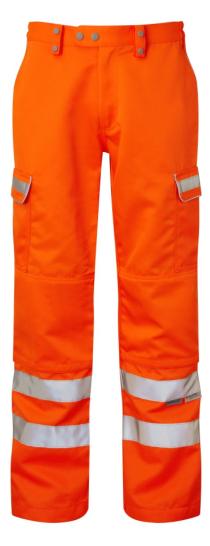

## PR336LDS **PULSAR**<sup>®</sup> Rail Spec Ladies Combat Trouser

#### Features - PR336 & PR336LDS

3M™ Scotchlite™ Reflective Tape.
Genuine Teflon® coating ensures unrivalled resistance to dirt and grease, whilst offering water repellence in light showers.
Triple stitched inseam for added strength.
Twin needle stitching and bar tacked at stress points for maximum durability.
Rear patch pocket with flap.
Knee pad pockets (knee pads not included).
Unique double belt loop design allows a standard belt and utility belt to be worn at the same time.
Partially elasticated waistband for extra comfort.

### Orange

Fabric

275gsm 80% polyester, 20% cotton with twill finish

Please note: out sizes may be available through special production runs.