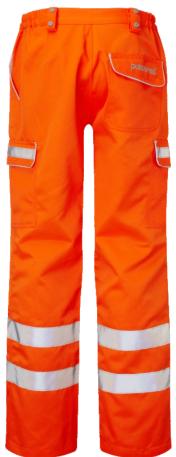

## PR336LDS **PULSAR**<sup>®</sup> Rail Spec Ladies Combat Trouser

#### Features - PR336 & PR336LDS

3M™ Scotchlite™ Reflective Tape.
Genuine Teflon® coating ensures unrivalled resistance to dirt and grease, whilst offering water repellence in light showers.
Triple stitched inseam for added strength.
Twin needle stitching and bar tacked at stress points for maximum durability.
Rear patch pocket with flap.
Knee pad pockets (knee pads not included).
Unique double belt loop design allows a standard belt and utility belt to be worn at the same time.
Partially elasticated waistband for extra comfort.

### Orange

Fabric

275gsm 80% polyester, 20% cotton with twill finish

Please note: out sizes may be available through special production runs.