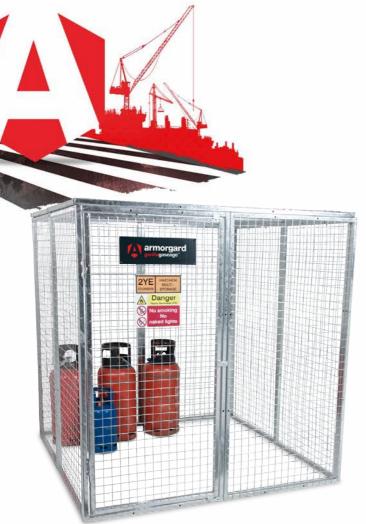

## **Armorgard Gorilla Gas Cage GGC9**

- Unique galvanised gas cage for storing and securing gas cylinders.
- Individual panels with bolt-together facilities.
- Can be quickly dismantled when not in use.
- Galvanised finish to sustain all weather conditions and provide maximum usability.
- Padlock point to secure the unit.
- Relevant signage attached.
- Robust construction using 25mm box section and 3mm wire mesh.

| (12-                                        |                                       |
|---------------------------------------------|---------------------------------------|
| Product                                     | Armorgard Gorilla Gas Cage GGC9       |
| Internal dimensions                         | 1750x1800x1800mm                      |
| External dimensions (including protrusions) | 1812x1866x1831mm                      |
| Weight (kg)                                 | 135                                   |
| Colour                                      | Silver                                |
| Finished coating                            | Galvanised steel                      |
| Material                                    | Steel                                 |
| Material thickness                          | 25mm box section and 3mm wire mesh    |
| Locking mechanism                           | Hasp and staple with padlock facility |
| Does it have forklift skids?                | No                                    |
| Does it have gas arms?                      | No                                    |
| Newton loading of gas arms                  | N/A                                   |
| Safety stay                                 | No                                    |
| Quantity of keys supplied                   | N/A                                   |
| Optional extras available                   | 50mm Padlock (PAD-50)                 |
| Quantity of shelves as standard             | N/A                                   |
| Are castors standard or optional extra      | N/A                                   |
| How are the castors fitted?                 | N/A                                   |
| Sump capacity                               | N/A                                   |
| Safety signage                              | Gas storage sign                      |
| Fire resistant?                             | N/A                                   |
|                                             |                                       |