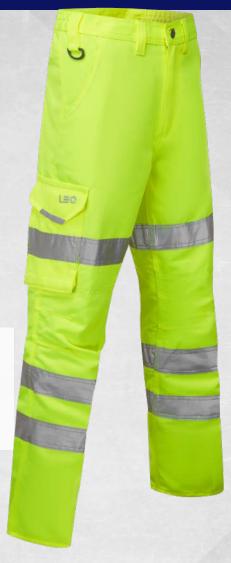

## **PENNYMOOR**

**WOMEN'S CARGO TROUSER** CODE: CL01-Y-LEO

## WHY THE PENNYMOOR?

The Pennymoor Cargo Trouser has been designed for women, with comfort, durability and functionality in mind. Featuring high quality components, these trousers are perfect for working on roads or near the trackside.

## **FEATURES**

- > 280gsm poly/cotton with water and stain repellent finish 80% polyester/20% cotton
- Metal button fastener and YKK zip fly
- > Triple stitched main seams
- > Cargo style leg pockets with grey reflective piping
- > Internal knee pad pockets
- > Back patch pocket
- > Side waist elastic
- > 7 belt loops