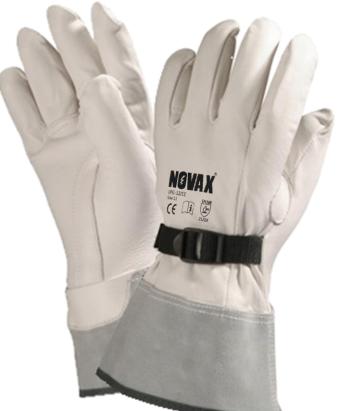

# DATASHEET: CLY 555 LP12 xx

NOVAX leather protector gloves are manufactured from Top Grain Goatskin Leather, which is the softest, most abrasion resistant leather which stills provides the dexterity needed to conduct certain sensitive tasks.

## **Description**

•Material: Goat Skin main glove, cowhide gauntlet cuff

- •Length: 12" 12.5"
- •Leather Thickness (mm): Goat Skin: 0.7-0.9 / Cowhide: 1.2-1.7
- •Available in Sizes: 7, 8, 9, 10, 11, 12