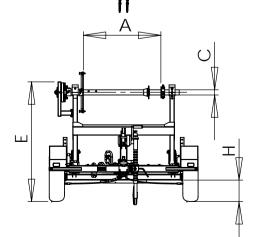

> > Jockey Wheel: Sturdy 48mm serrated style with solid rubber wheel.

> > > Braked Coupling Head: With the following head options: 40mm DIN Eye 50mm Ball Head 76mm NATO Eve

| Max Drum Width              | Α | 1100mm  |
|-----------------------------|---|---------|
| Max Drum Diameter           | В | 2000mm  |
| Min Drum Hole Diameter      | С | 70mm    |
| Max Loaded Trailer Height   | D | 2500mm  |
| Max Unloaded Trailer Height | Е | 1600mm  |
| Trailer Width               | F | 1990mm  |
| Trailer Length              | G | 2900mm  |
| Road Clearance              | Н | 280mm   |
|                             |   |         |
| Max Drum Weight             |   | 1300 kg |
| Unladen Weight              |   | 430 kg  |
| Max Laden Weight            |   | 1730 kg |
|                             |   |         |