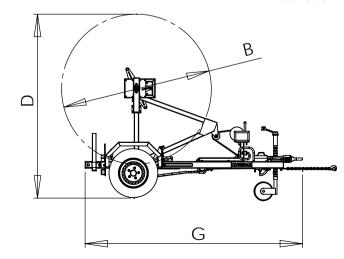

> > Jockey Wheel: Sturdy 48mm serrated style with solid rubber wheel.

> > > Braked Coupling Head: With the following head options: 40mm DIN Eye 50mm Ball Head 76mm NATO Eve

| Max Drum Width              | Α | 1100mm  |
|-----------------------------|---|---------|
| Max Drum Diameter           | В | 2000mm  |
| Min Drum Hole Diameter      | С | 70mm    |
| Max Loaded Trailer Height   | D | 2500mm  |
| Max Unloaded Trailer Height | Е | 1600mm  |
| Trailer Width               | F | 1990mm  |
| Trailer Length              | G | 2900mm  |
| Road Clearance              | Н | 280mm   |
|                             |   |         |
| Max Drum Weight             |   | 1300 kg |
| Unladen Weight              |   | 430 kg  |
| Max Laden Weight            |   | 1730 kg |
|                             |   |         |