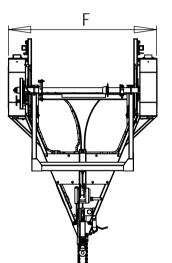

> > Jockey Wheel: Sturdy 48mm serrated style with solid rubber wheel.

> > > Braked Coupling Head: With the following head options: 40mm DIN Eye 50mm Ball Head 76mm NATO Eve

| Max Drum Width              | Α | 1100mm  |
|-----------------------------|---|---------|
| Max Drum Diameter           | В | 2000mm  |
| Min Drum Hole Diameter      | С | 70mm    |
| Max Loaded Trailer Height   | D | 2500mm  |
| Max Unloaded Trailer Height | Е | 1600mm  |
| Trailer Width               | F | 1990mm  |
| Trailer Length              | G | 2900mm  |
| Road Clearance              | Н | 280mm   |
|                             |   |         |
| Max Drum Weight             |   | 1300 kg |
| Unladen Weight              |   | 430 kg  |
| Max Laden Weight            |   | 1730 kg |
|                             |   |         |