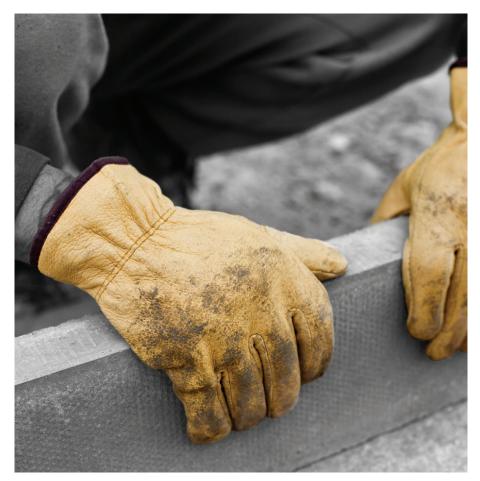

## Daytona™

Drivers style high grade leather glove

## Packing

pair per polybag
pairs per master polybag
DR100: 50 pairs per case
DR200: 50 pairs per case

**Soft** high grade leather is comfortable and provides excellent grip

Natural Grain Leather (DR100), Pigmented grain for extra water resistance (DR200)

## Features Good abras

Good abrasion, tear and puncture resistance

**Elasticated** safety cuff holds glove in place and ensures a secure fit

Fleece lining for extra comfort and warmth

| Code   | DR100  | DR200  |
|--------|--------|--------|
| Colour | Yellow | Yellow |
| Sizes  | 8-10   | 8-11   |
| EN388  | 2122X  | 4244X  |