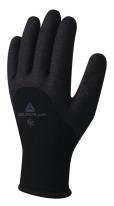

## HERCULE VV750

KNITTED ACRYLIC/POLYAMID GLOVE - NITRILE FOAM COATING ON PALM, FINGERS AND HALF BACK **Ref.** VV750

## Product specifications

Inside: 100% acrylic gauge 7. Outside: 100% polyamide gauge 13. 3/4 foam nitrile coating on palm, fingers and half back.

Support: polyamide/ acrylic. Coating: nitrile foam.

COLOUR Black