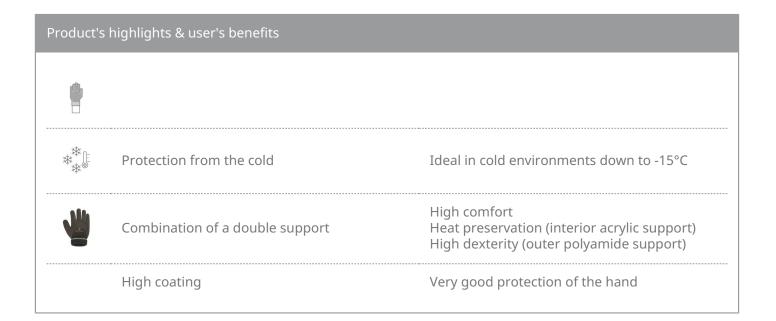

## Product specifications

Inside: 100% acrylic gauge 7. Outside: 100% polyamide gauge 13. 3/4 foam nitrile coating on palm, fingers and half back.

Support: polyamide/ acrylic. Coating: nitrile foam.

COLOUR Black

**SIZE** 09, 10

| Certificatio | ons and Standards                                                                                                                                                                                                                                                                                                                   |
|--------------|-------------------------------------------------------------------------------------------------------------------------------------------------------------------------------------------------------------------------------------------------------------------------------------------------------------------------------------|
|              | CE<br>REGULATION (EU) 2016/425                                                                                                                                                                                                                                                                                                      |
|              | EN420:2003+A1:2009 General requirements<br>5: Dexterity (from 1 to 5)                                                                                                                                                                                                                                                               |
| Ŀ            | EN388:2016 Protective gloves against mechanical Risks (Levels obtained on the palm)<br>3: Resistance to abrasion (from 1 to 4)<br>2: Resistance to cutting (from 1 to 5)<br>2: Resistance to tear (from 1 to 4)<br>1: Resistance to puncture (1 to 4)<br>X: Resistance to cutting by sharp objects (TDM EN ISO 13997) (from A to F) |
|              | EN511:2006 Protective gloves against cold (X = Unrealized test)<br>X: Resistance to convective cold (from 1 to 4)<br>2: Resistance to contact cold (from 1 to 4)<br>X: Waterproof (0 or 1)                                                                                                                                          |