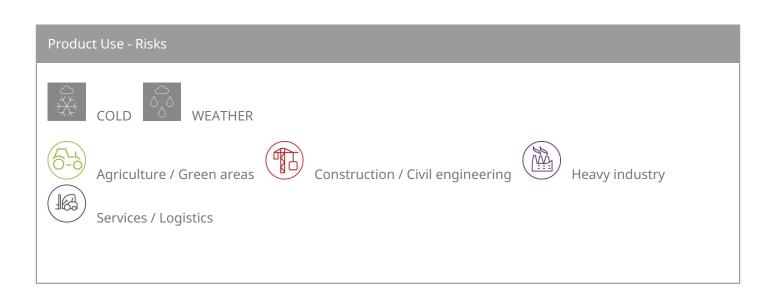

Certifications and Standards

| rences     |               |            |      |    |    |
|------------|---------------|------------|------|----|----|
| References | Bar code      | COLOUR     | SIZE | Û  | 2  |
| VV736BL09  | 3295249201265 | Blue-Black | 09   | 60 | 12 |
| VV736BL10  | 3295249201272 | Blue-Black | 10   | 60 | 12 |
| VV736BL11  | 3295249201289 | Blue-Black | 11   | 60 | 12 |