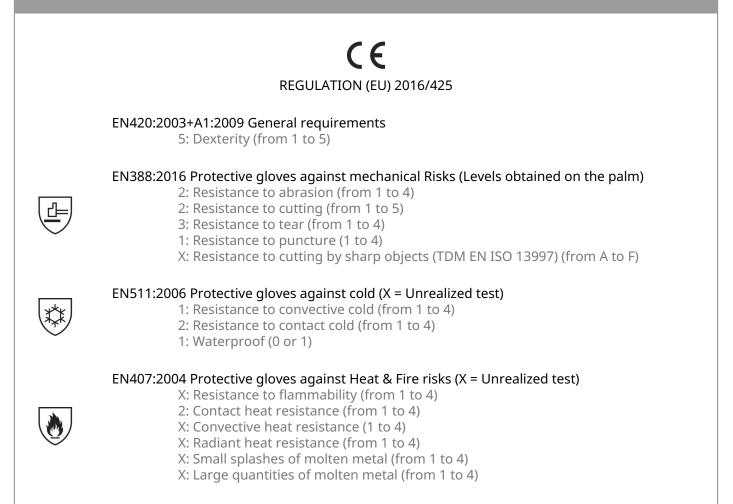

Certifications and Standards

| rences     |               |            |      |    |    |
|------------|---------------|------------|------|----|----|
| References | Bar code      | COLOUR     | SIZE | Û  | 2  |
| VV736BL09  | 3295249201265 | Blue-Black | 09   | 60 | 12 |
| VV736BL10  | 3295249201272 | Blue-Black | 10   | 60 | 12 |
| VV736BL11  | 3295249201289 | Blue-Black | 11   | 60 | 12 |