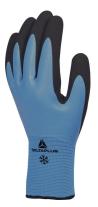

## THRYM VV736

ACRYLIC POLYAMIDE GLOVE - LATEX-COATED HAND - FOAM LATEX COATED PALM Ref. VV736

COLOUR Blue-Black

**SIZE** 09, 10, 11

| Product's                             | highlights & user's benefits                                                                          |                                                                                 |
|---------------------------------------|-------------------------------------------------------------------------------------------------------|---------------------------------------------------------------------------------|
| <b>0</b> %<br>DMF                     |                                                                                                       |                                                                                 |
| • • • • • • • • • • • • • • • • • • • | Double full latex coating                                                                             | 1st smooth latex coating : waterproof<br>2nd foam latex coating : good adhesion |
| ***                                   | Very good resistance to cold and humidity                                                             | Ideal in cold environments down to -30°C                                        |
| 7                                     | Brushed acrylic support                                                                               | Maintenance of warmth during outdoor work<br>Great comfort of use               |
| 7                                     | Also available with header card<br>DPVV736                                                            |                                                                                 |
|                                       | The versatility of the protections make<br>these gloves real assets in all climatic<br>circumstances! |                                                                                 |