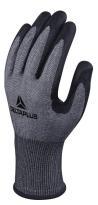

## VENICUT F XTREM CUT TOUC

KNITTED XTREM CUT GLOVE - TPU/NITRILE FOAM COATED PALM - GAUGE 18 Ref. VECUTF02

## Product specifications

Xtrem CUT high performance fibre. Foam nitrile and TPU coating on palm and fingertips. Gauge 18.

Support: Xtrem CUT fibres. Coating: nitrile/ TPU foam.

COLOUR Navy blue-Black

SIZE 06, 07, 08, 09, 10, 11