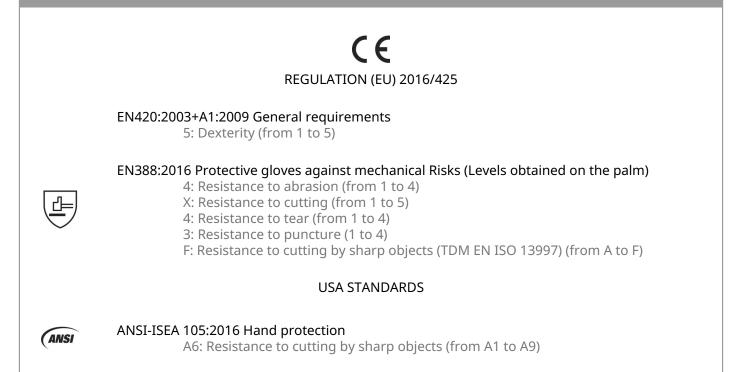

Certifications and Standards

| References   |               |                 |      |    |   |
|--------------|---------------|-----------------|------|----|---|
| References   | Bar code      | COLOUR          | SIZE | Û  | 2 |
| VECUTF02GR06 | 3295249236441 | Navy blue-Black | 06   | 60 | 6 |
| VECUTF02GR07 | 3295249236458 | Navy blue-Black | 07   | 60 | 6 |
| VECUTF02GR08 | 3295249236465 | Navy blue-Black | 08   | 60 | 6 |
| VECUTF02GR09 | 3295249236472 | Navy blue-Black | 09   | 60 | 6 |
| VECUTF02GR10 | 3295249238759 | Navy blue-Black | 10   | 60 | 6 |
| VECUTF02GR11 | 3295249236489 | Navy blue-Black | 11   | 60 | 6 |
|              |               |                 |      |    |   |