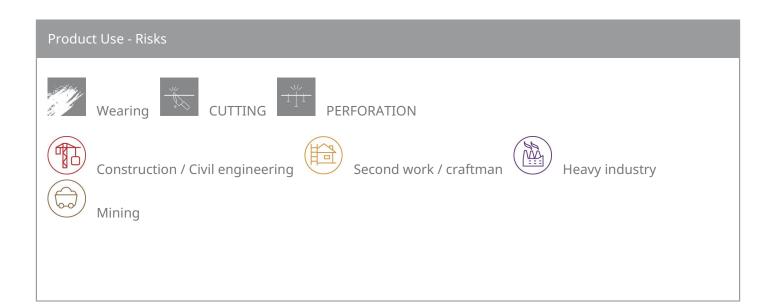

| Product's | : hiah  | liahts  | 8  | liser's | henefits |
|-----------|---------|---------|----|---------|----------|
| 1 I Ouucu | , ingii | ingrita | С. |         | Denenco  |

| Fibre Xtrem CUT                                                                                                                | The highest level of cut protection on the<br>market<br>Comfort and flexibility for heavy work |
|--------------------------------------------------------------------------------------------------------------------------------|------------------------------------------------------------------------------------------------|
| Nitrile/TPU foam blend                                                                                                         | Flexibility and dexterity<br>Reduced transpiration thanks to its very good<br>breathability    |
| <br>The perfect combination of the thinnest<br>gauge on the market (gauge 18) and the<br>highest cut protection level (TDM F). |                                                                                                |
| Cut level F                                                                                                                    |                                                                                                |