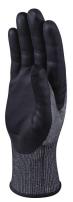

## VENICUT F XTREM CUT TOUC

KNITTED XTREM CUT GLOVE - TPU/NITRILE FOAM COATED PALM - GAUGE 18 Ref. VECUTF02

## Product specifications

Xtrem CUT high performance fibre. Foam nitrile and TPU coating on palm and fingertips. Gauge 18.

Support: Xtrem CUT fibres. Coating: nitrile/ TPU foam.

COLOUR Navy blue-Black

SIZE 06, 07, 08, 09, 10, 11