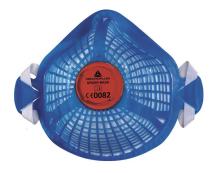

## Product specifications

Pack of 1 reusable moulded mask shell in TPE + 5 FFP3 spare disposable filters. Replaceable non woven synthetic fibre disposable filter (SPIDERREFILL FFP3). High performance valve which unscrews to allow the user to change the mask filter. Adjustable straps. Back fixing with clip.

## SIZE Adjustable

| Product F           | eatures and Benefits                           |                                                                                                               |
|---------------------|------------------------------------------------|---------------------------------------------------------------------------------------------------------------|
|                     | Clip closure at the back with textile elastic  | Easy to set-up and remove                                                                                     |
|                     | Very soft and comfortable TPE shell            | Even after crushing the mask systematically<br>returns to its original shape for a perfect fit<br>on the face |
|                     | High performance exhalation valve              | Better evacuation of moisture and heat for extended comfort of use                                            |
| 909                 | Screw system to change the filtering facepiece | Economical and ecological solution with the replacement of filter media only                                  |
| <b>0</b> %<br>LATEX |                                                |                                                                                                               |