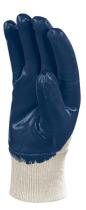

## NI150

NITRILE GLOVE / VENTILATED BACK KNITTED ELASTIC WRIST **Ref.** NI150

## Product specifications

Nitrile on cotton jersey lining. Knitted wrist. Ventilated back.

Support: jersey cotton. Coating: 100% nitrile dipped and vulcanized (acrylonitrile butadiene latex). Wrist: cotton knit.

COLOUR Blue

**SIZE** 07, 08, 09, 10

Product's highlights & user's benefits

Nitrile on cotton jersey lining

Not very sensitive to heat Ideal in oily and greasy environments

Cotton jersey lining with ventilated back