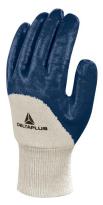

## NI150

NITRILE GLOVE / VENTILATED BACK KNITTED ELASTIC WRIST **Ref.** NI150

## Product specifications

Nitrile on cotton jersey lining. Knitted wrist. Ventilated back.

Support: jersey cotton. Coating: 100% nitrile dipped and vulcanized (acrylonitrile butadiene latex). Wrist: cotton knit.

COLOUR Blue

**SIZE** 07, 08, 09, 10

Product's highlights & user's benefits

Nitrile on cotton jersey lining

Not very sensitive to heat Ideal in oily and greasy environments

Cotton jersey lining with ventilated back