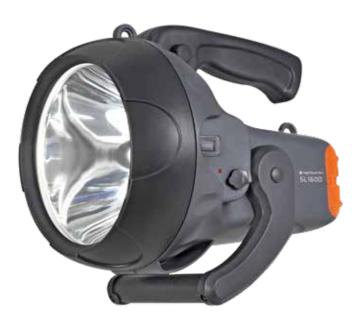

## **Professional Rechargeable Searchlights**

The SL1600 has now upgraded with the latest LED to the SL1600 increasing the beam distance to 1,000 metres. This LED searchlight also features an amber flashlight for emergency or signalling purposes. The robust casing is drop, shock and water resistant and includes an integrated adjustable stand and swivel handle (adjustable through 90°) allowing a pistol grip for searchlight applications or a carry handle.

## **KEY FEATURES:**

- 1,600 Lumens
- 1000 metre beam
- Runs up to 120 hours
- · Lightweight design
- Rechargeable lithium battery (7.4V 4400mAh)
- 3 Position adjustable handle
- Deep dish reflector
- Ultra bright XHP50 LEDs
- Adjustable stand
- · Flashing amber light mode
- · Supplied with AC & vehicle chargers

PRODUCT CODE: NSSL1600

**3** positions of handle

Amber flashlight for emergency or signalling purposes