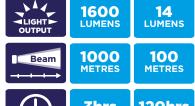

## **KEY FEATURES:**

- 1,600 Lumens
- 1000 metre beam
- Runs up to 120 hours
- · Lightweight design
- Rechargeable lithium battery (7.4V 4400mAh)
- 3 Position adjustable handle
- Deep dish reflector
- Ultra bright XHP50 LEDs
- Adjustable stand
- · Flashing amber light mode
- · Supplied with AC & vehicle chargers