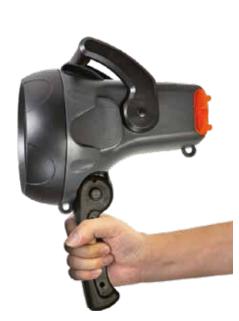

## **Professional Rechargeable Searchlights**

The SL1600 has now upgraded with the latest LED to the SL1600 increasing the beam distance to 1,000 metres. This LED searchlight also features an amber flashlight for emergency or signalling purposes. The robust casing is drop, shock and water resistant and includes an integrated adjustable stand and swivel handle (adjustable through 90°) allowing a pistol grip for searchlight applications or a carry handle.

PRODUCT CODE: NSSL1600

**3** positions of handle

Amber flashlight for emergency or signalling purposes