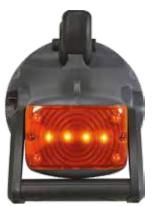

## **Professional Rechargeable Searchlights**

The SL1600 has now upgraded with the latest LED to the SL1600 increasing the beam distance to 1,000 metres. This LED searchlight also features an amber flashlight for emergency or signalling purposes. The robust casing is drop, shock and water resistant and includes an integrated adjustable stand and swivel handle (adjustable through 90°) allowing a pistol grip for searchlight applications or a carry handle.

## **KEY FEATURES:**

- 1,600 Lumens
- 1000 metre beam
- Runs up to 120 hours
- · Lightweight design
- Rechargeable lithium battery (7.4V 4400mAh)
- 3 Position adjustable handle
- Deep dish reflector
- Ultra bright XHP50 LEDs
- Adjustable stand
- · Flashing amber light mode
- · Supplied with AC & vehicle chargers

PRODUCT CODE: NSSL1600

**3** positions of handle

Amber flashlight for emergency or signalling purposes