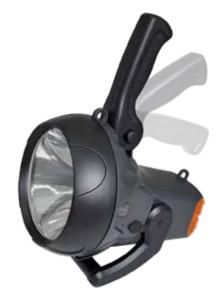

## **Professional Rechargeable Searchlights**

The SL1600 has now upgraded with the latest LED to the SL1600 increasing the beam distance to 1,000 metres. This LED searchlight also features an amber flashlight for emergency or signalling purposes. The robust casing is drop, shock and water resistant and includes an integrated adjustable stand and swivel handle (adjustable through 90°) allowing a pistol grip for searchlight applications or a carry handle.

## **KEY FEATURES:**

- 1,600 Lumens
- 1000 metre beam
- Runs up to 120 hours
- · Lightweight design
- Rechargeable lithium battery (7.4V 4400mAh)
- 3 Position adjustable handle
- Deep dish reflector
- Ultra bright XHP50 LEDs
- Adjustable stand
- · Flashing amber light mode
- · Supplied with AC & vehicle chargers

PRODUCT CODE: NSSL1600

**3** positions of handle

Amber flashlight for emergency or signalling purposes