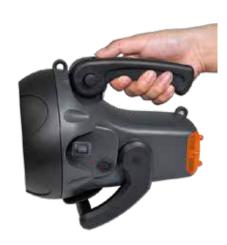

## **Professional Rechargeable Searchlights**

The SL1600 has now upgraded with the latest LED to the SL1600 increasing the beam distance to 1,000 metres. This LED searchlight also features an amber flashlight for emergency or signalling purposes. The robust casing is drop, shock and water resistant and includes an integrated adjustable stand and swivel handle (adjustable through 90°) allowing a pistol grip for searchlight applications or a carry handle.

PRODUCT CODE: NSSL1600

**3** positions of handle

Amber flashlight for emergency or signalling purposes