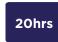

BOOST SEARCH FLOOD

20min

**PRODUCT CODE: NSPROSTAR** 

Supplied with: AC adaptor, charging base and shoulder strap

| Mode     |                        | Lumens | Runtime             |
|----------|------------------------|--------|---------------------|
| Boost    | Search + Flood<br>Full | 8,000  | 2 hours 20 minutes  |
| Search   | Full                   | 6,000  | 3 hours             |
|          | Half                   | 3,000  | 7 hours 45 minutes  |
|          | Low                    | 1,200  | 20 hours            |
| Flood    | Full                   | 4,200  | 6 hours             |
|          | Half                   | 3,000  | 11 hours 30 minutes |
| Dimmable | Full                   | 6,000  | 6 hours             |
|          | Half                   | 12,000 | 78 hours            |