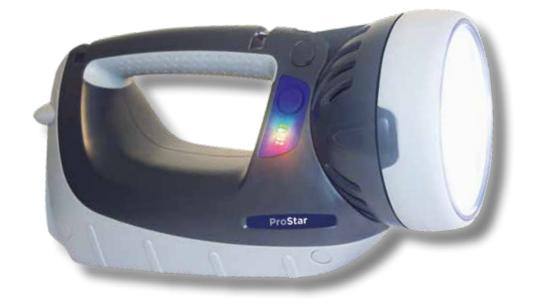

#### **Professional Rechargeable 8,000 Lumen Searchlight**

The ProStar has been very thoughtfully designed for Emergency situations and is ideal for both Search and Rescue and Scenes of Crime operations. With its dual optics and reflective system it is perfect for long distance searching and for wide area floodlighting and now with its newly improved power it delivers an amazing 800 lumens of light.

#### **KEY FEATURES:**

- Light power 8,000 lumens
- · Long distance spot beam
- · Wide angled flood beam
- 14.8V 10.2Ah Li-ion maintenance free battery
- 9 Light modes with up to 20 hours operation
- Swivel head for multiple head angle position
- Battery status and charging indicator
- · Wall mountable charging base
- Rubberised handle for comfortable non slip grip
- Rubberised light front and base to give added strength and stability
- One hand operation
- Comfortable shoulder strap
- 6 Hours charging time
- Robust housing
- · Anti slip rubberised base with built in stability