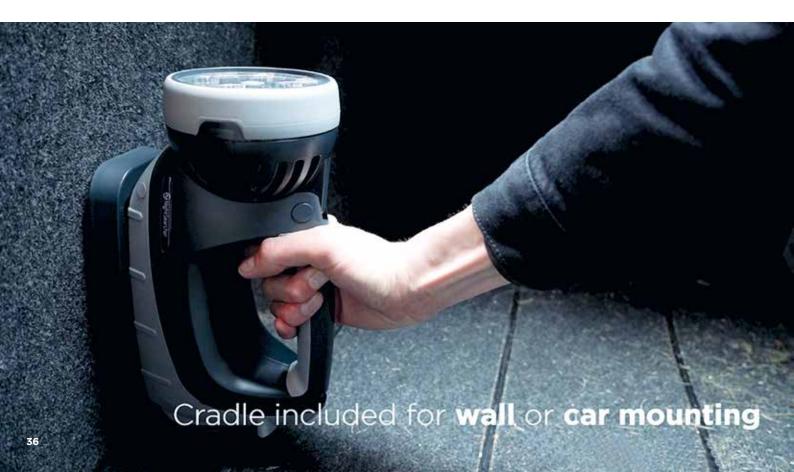

#### **KEY FEATURES:**

- Light power 8,000 lumens
- · Long distance spot beam
- · Wide angled flood beam
- 14.8V 10.2Ah Li-ion maintenance free battery
- 9 Light modes with up to 20 hours operation
- Swivel head for multiple head angle position
- Battery status and charging indicator
- · Wall mountable charging base
- Rubberised handle for comfortable non slip grip
- Rubberised light front and base to give added strength and stability
- One hand operation
- Comfortable shoulder strap
- 6 Hours charging time
- Robust housing
- · Anti slip rubberised base with built in stability