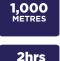

BOOST SEARCH FLOOD

20min

**PRODUCT CODE: NSPROSTAR** 

Supplied with: AC adaptor, charging base and shoulder strap

| Mode     |                        | Lumens | Runtime             |
|----------|------------------------|--------|---------------------|
| Boost    | Search + Flood<br>Full | 8,000  | 2 hours 20 minutes  |
| Search   | Full                   | 6,000  | 3 hours             |
|          | Half                   | 3,000  | 7 hours 45 minutes  |
|          | Low                    | 1,200  | 20 hours            |
| Flood    | Full                   | 4,200  | 6 hours             |
|          | Half                   | 3,000  | 11 hours 30 minutes |
| Dimmable | Full                   | 6,000  | 6 hours             |
|          | Half                   | 12,000 | 78 hours            |