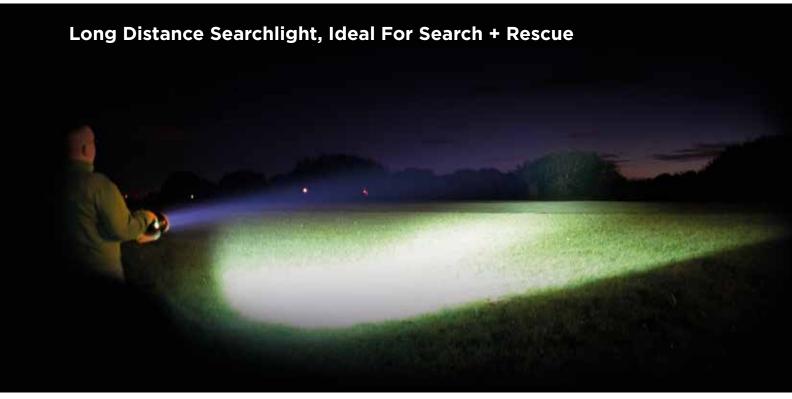

#### **Professional Rechargeable 8,000 Lumen Searchlight**

The ProStar has been very thoughtfully designed for Emergency situations and is ideal for both Search and Rescue and Scenes of Crime operations. With its dual optics and reflective system it is perfect for long distance searching and for wide area floodlighting and now with its newly improved power it delivers an amazing 800 lumens of light.

#### **KEY FEATURES:**

- Light power 8,000 lumens
- · Long distance spot beam
- · Wide angled flood beam
- 14.8V 10.2Ah Li-ion maintenance free battery
- 9 Light modes with up to 20 hours operation
- Swivel head for multiple head angle position
- Battery status and charging indicator
- · Wall mountable charging base
- Rubberised handle for comfortable non slip grip
- Rubberised light front and base to give added strength and stability
- One hand operation
- Comfortable shoulder strap
- 6 Hours charging time
- Robust housing
- · Anti slip rubberised base with built in stability