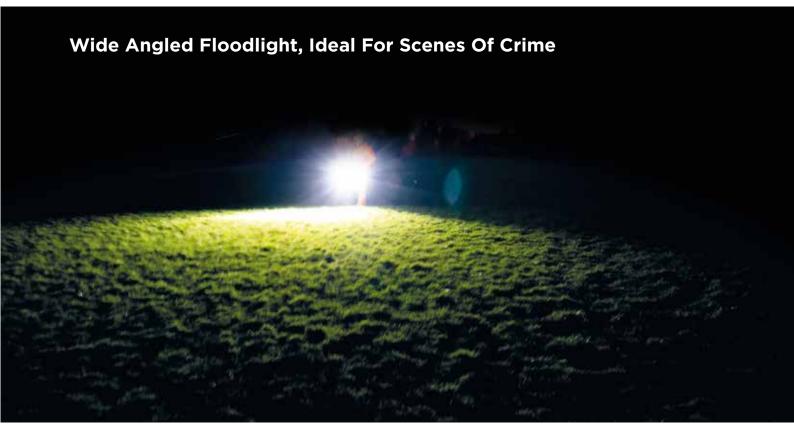

#### **Professional Rechargeable 8,000 Lumen Searchlight**

The ProStar has been very thoughtfully designed for Emergency situations and is ideal for both Search and Rescue and Scenes of Crime operations. With its dual optics and reflective system it is perfect for long distance searching and for wide area floodlighting and now with its newly improved power it delivers an amazing 800 lumens of light.

#### **KEY FEATURES:**

- Light power 8,000 lumens
- · Long distance spot beam
- · Wide angled flood beam
- 14.8V 10.2Ah Li-ion maintenance free battery
- 9 Light modes with up to 20 hours operation
- Swivel head for multiple head angle position
- Battery status and charging indicator
- · Wall mountable charging base
- Rubberised handle for comfortable non slip grip
- Rubberised light front and base to give added strength and stability
- One hand operation
- Comfortable shoulder strap
- 6 Hours charging time
- Robust housing
- · Anti slip rubberised base with built in stability