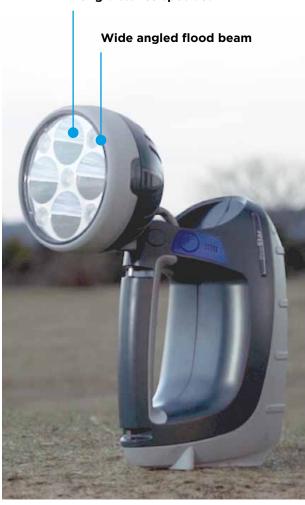

#### Long distance spot beam

Adjustable swivel head

#### **KEY FEATURES:**

- Light power 8,000 lumens
- · Long distance spot beam
- · Wide angled flood beam
- 14.8V 10.2Ah Li-ion maintenance free battery
- 9 Light modes with up to 20 hours operation
- Swivel head for multiple head angle position
- Battery status and charging indicator
- · Wall mountable charging base
- Rubberised handle for comfortable non slip grip
- Rubberised light front and base to give added strength and stability
- One hand operation
- Comfortable shoulder strap
- 6 Hours charging time
- Robust housing
- · Anti slip rubberised base with built in stability