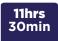

BOOST SEARCH FLOOD

20min

**PRODUCT CODE: NSPROSTAR** 

Supplied with: AC adaptor, charging base and shoulder strap

| Mode     |                        | Lumens | Runtime             |
|----------|------------------------|--------|---------------------|
| Boost    | Search + Flood<br>Full | 8,000  | 2 hours 20 minutes  |
| Search   | Full                   | 6,000  | 3 hours             |
|          | Half                   | 3,000  | 7 hours 45 minutes  |
|          | Low                    | 1,200  | 20 hours            |
| Flood    | Full                   | 4,200  | 6 hours             |
|          | Half                   | 3,000  | 11 hours 30 minutes |
| Dimmable | Full                   | 6,000  | 6 hours             |
|          | Half                   | 12,000 | 78 hours            |