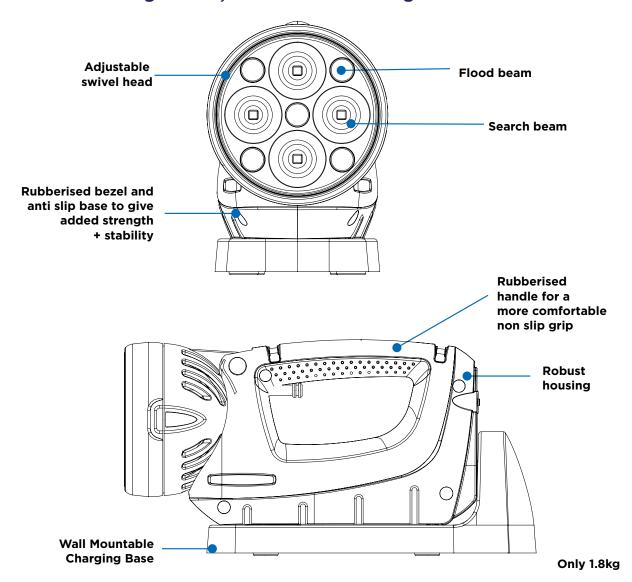

#### Long distance spot beam

Adjustable swivel head

#### **KEY FEATURES:**

- Light power 8,000 lumens
- · Long distance spot beam
- · Wide angled flood beam
- 14.8V 10.2Ah Li-ion maintenance free battery
- 9 Light modes with up to 20 hours operation
- Swivel head for multiple head angle position
- Battery status and charging indicator
- · Wall mountable charging base
- Rubberised handle for comfortable non slip grip
- Rubberised light front and base to give added strength and stability
- One hand operation
- Comfortable shoulder strap
- 6 Hours charging time
- Robust housing
- · Anti slip rubberised base with built in stability