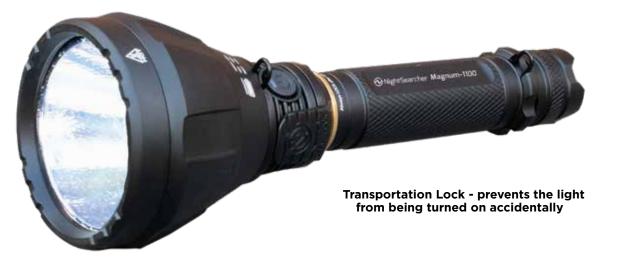

## Rechargeable flashlight with long distance spot beam, 1100 lumens

The Magnum-1100 is a professional rechargeable, LED flashlight. It has a staggering spot beam of 1100 metres powered from, the 1100 lumens, super bright Cree® LEDs. The flashlight has 5 light modes making this torch suitable for almost any situations. The tough body is made from type III anodised aluminium housing and ideal for security, emergency services, scenes of crime, search and rescue sectors.

## **KEY FEATURES:**

- 1,100 Lumens
- 1,100 metre beam
- Runs up to 26 hours
- Rechargeable lithium battery 7.4V 2600mAh or 3 x C alkaline batteries (not included)
- Aluminium housing Type III hard anodised
- Ultra Bright CREE XHP70 N4 LED
- Transportation Lock prevents the light from being turned on accidentally
- Knurled grip
- Battery status and charging indicator
- Supplied with mains charger and carry strap