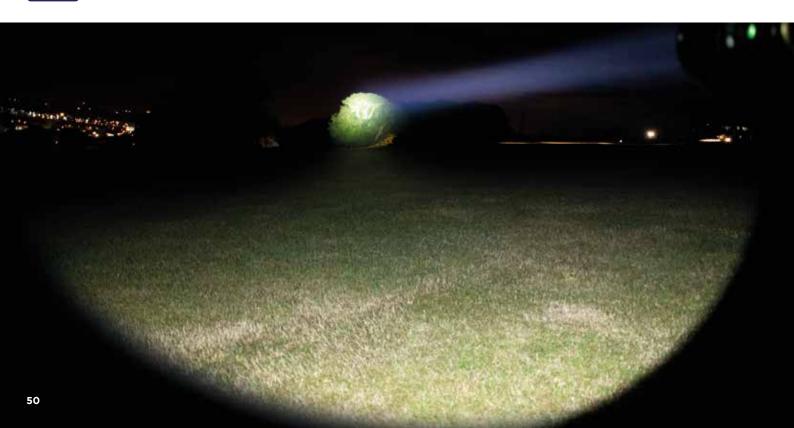

## Rechargeable flashlight with long distance spot beam, 1100 lumens

The Magnum-1100 is a professional rechargeable, LED flashlight. It has a staggering spot beam of 1100 metres powered from, the 1100 lumens, super bright Cree® LEDs. The flashlight has 5 light modes making this torch suitable for almost any situations. The tough body is made from type III anodised aluminium housing and ideal for security, emergency services, scenes of crime, search and rescue sectors.