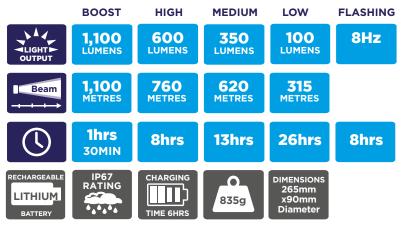

## Rechargeable flashlight with long distance spot beam, 1100 lumens

The Magnum-1100 is a professional rechargeable, LED flashlight. It has a staggering spot beam of 1100 metres powered from, the 1100 lumens, super bright Cree® LEDs. The flashlight has 5 light modes making this torch suitable for almost any situations. The tough body is made from type III anodised aluminium housing and ideal for security, emergency services, scenes of crime, search and rescue sectors.

## **KEY FEATURES:**

- 1,100 Lumens
- 1,100 metre beam
- Runs up to 26 hours
- Rechargeable lithium battery 7.4V 2600mAh or 3 x C alkaline batteries (not included)
- Aluminium housing Type III hard anodised
- Ultra Bright CREE XHP70 N4 LED
- Transportation Lock prevents the light from being turned on accidentally
- Knurled grip
- Battery status and charging indicator
- Supplied with mains charger and carry strap