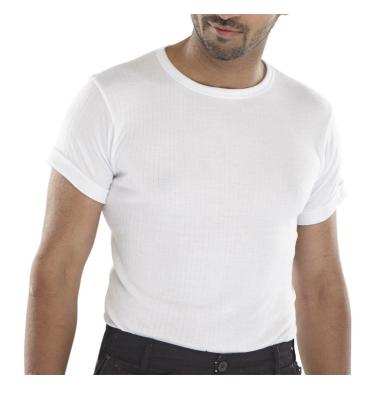

## **Beeswift Themal Vest Short Sleeve**

Short Sleeved Thermal vest

Perfect for outdoors or cold environments this base layer provides the wearer an additional source of warmth, while still allowing the body to breath and enabling a full range of movement. A comfortable fit that is close to the body and virtually unnoticeable under everyday work clothing.

- Short sleeved thermal vest
- Soft, polyester/viscose fibre
- Good insulation against cold conditions
- Lightweight material

Ideal for;

Warehouse / Distribution Construction / Trade Engineering / Fabrication Farming / Agriculture Rambling / Walking Winter sports