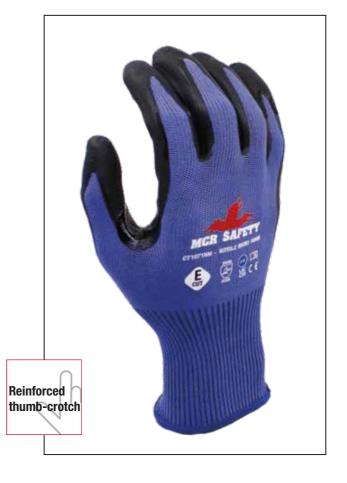

#### CT1071NM • 15G Graphene • Nitrile Micro-Foam

- Next generation "Graphene Fibre Technology"
- 15G Ultra-lightweight design to reduce hand fatigue
- Cut level E protection
- No blended fibre glass or steel
- Soft ergonomic fit
- 25% Lighter than a staple fibre cut E glove
- 9.16x stronger than HPPE on an equal weight
- Lint free filament fibres provides a silky feeling
- Moisture wicking to move moisture away from skin
- No fibre breakdown or irritation
- Reinforced thumb-crotch
- Ultra-thin nitrile micro-foam coating
- High levels of flexibility, tactility and durability
- Breathable and sanitised
- Enhanced grip across various applications