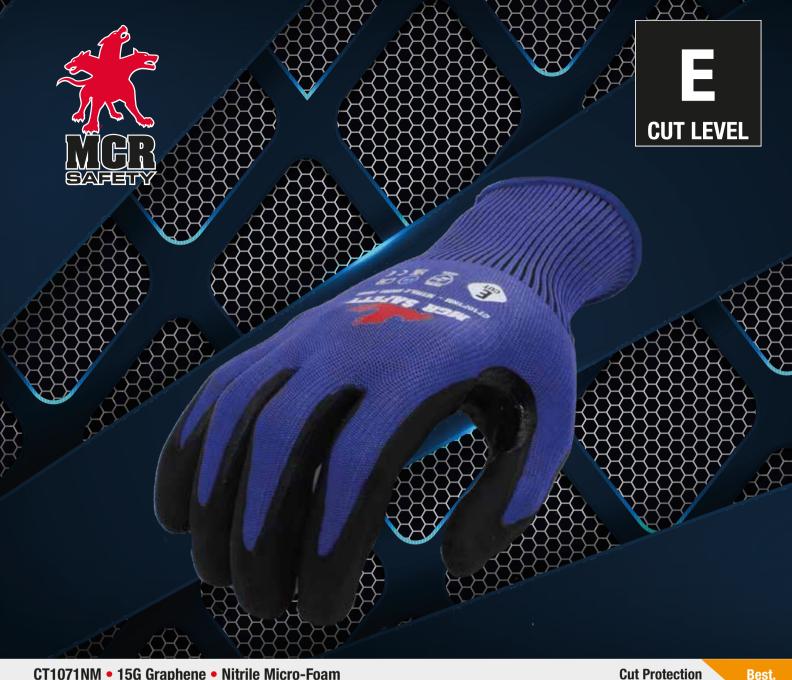

#### CT1071NM • 15G Graphene • Nitrile Micro-Foam

- Next generation "Graphene Fibre Technology"
- 15G Ultra-lightweight design to reduce hand fatigue
- Cut level E protection
- No blended fibre glass or steel
- Soft ergonomic fit
- 25% Lighter than a staple fibre cut E glove
- 9.16x stronger than HPPE on an equal weight
- Lint free filament fibres provides a silky feeling
- Moisture wicking to move moisture away from skin
- No fibre breakdown or irritation
- Reinforced thumb-crotch
- Ultra-thin nitrile micro-foam coating
- High levels of flexibility, tactility and durability
- Breathable and sanitised
- Enhanced grip across various applications