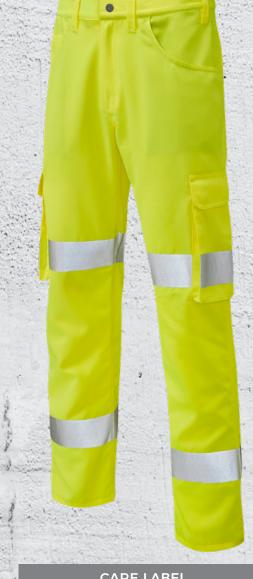

## YELLAND

ISO 20471 CLASS 1 LIGHTWEIGHT POLY/COTTON CARGO TROUSER

## Code: CT03-Y

Comfortable, durable and functional

Triple stitched inner and outer leg seams

Unique heat-applied Perforated Chevron-Pattern Reflective Tape

Over a third lighter than our Bideford Cargo Trouser

## **SPECIFICATION**

**FABRIC** 210gsm Poly/Cotton with Water and

Stain Repellent Finish 80% Polyester/20% Cotton

Hi-Vis Yellow COLOUR

SIZES Short Leg: Length 29" / Waist: 28" - 48"

Regular Leg: Length 31" / Waist: 28" – 48"
Tall Leg: Length 33" / Waist: 28" – 48"

Metal Button Fastener and YKK Zip Fly **FEATURES** 

Triple Stitched Main Seams

Heat-applied Perforated Chevron-Pattern

Reflective Tape

Cargo Style Leg Pockets

= 2 x Waist Pockets & 1 x Back Pocket

Side Waist Elastic