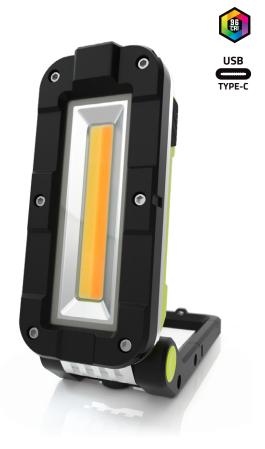

## **NEW CRI-700R** - RECHARGEABLE HIGH CRI COMPACT WORK LIGHT

- 700 Lumen high CRI 96+ COB LED
- 3 coloured COB LED CCT: 2700k / 4500k / 6500k
- Additional UV spot beam LED torch (395nm)
- 180° rotating handle/stand with carabiner hook
- Strong magnets within the stand
- Super tough copolymer and aluminium construction
- Glow-in-the-dark strip for extra visibility
- IPX5 water resistant
- Glow-in-the-dark strip around LED
- Powerful built-in 5200mAh li-ion battery
- Battery level and charging indicator LEDs Faster 2A USB Type-C charging 3½ hours charge time
- 1m high quality USB Type-C cable included

**BATTERY** 3.7v 5200mAh Li-ion Rechargeable Battery

**WEIGHT** 

**DIMENSION** folded 55 x 130 x 48mm / extended 55 x 240 x 40mm

MAGNETS & TRIPOD HOLE