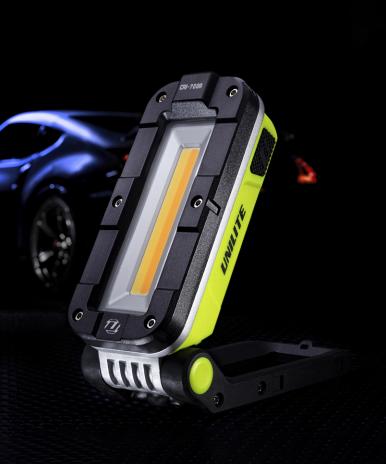

## **NEW CRI-700R** - RECHARGEABLE HIGH CRI COMPACT WORK LIGHT

- 700 Lumen high CRI 96+ COB LED
- 3 coloured COB LED CCT: 2700k / 4500k / 6500k
- Additional UV spot beam LED torch (395nm)
- 180° rotating handle/stand with carabiner hook
- Strong magnets within the stand
- Super tough copolymer and aluminium construction
- Glow-in-the-dark strip for extra visibility
- IPX5 water resistant
- Glow-in-the-dark strip around LED
- Powerful built-in 5200mAh li-ion battery
- Battery level and charging indicator LEDs Faster 2A USB Type-C charging 3½ hours charge time
- 1m high quality USB Type-C cable included

**BATTERY** 3.7v 5200mAh Li-ion Rechargeable Battery

**WEIGHT** 

**DIMENSION** folded 55 x 130 x 48mm / extended 55 x 240 x 40mm

MAGNETS & TRIPOD HOLE