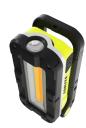

## **NEW CRI-700R** - RECHARGEABLE HIGH CRI COMPACT WORK LIGHT

- 700 Lumen high CRI 96+ COB LED
- 3 coloured COB LED CCT: 2700k / 4500k / 6500k
- Additional UV spot beam LED torch (395nm)
- 180° rotating handle/stand with carabiner hook
- Strong magnets within the stand
- Super tough copolymer and aluminium construction
- Glow-in-the-dark strip for extra visibility
- IPX5 water resistant
- Glow-in-the-dark strip around LED
- Powerful built-in 5200mAh li-ion battery
- Battery level and charging indicator LEDs Faster 2A USB Type-C charging 3½ hours charge time
- 1m high quality USB Type-C cable included

**BATTERY** 3.7v 5200mAh Li-ion Rechargeable Battery

**WEIGHT** 

**DIMENSION** folded 55 x 130 x 48mm / extended 55 x 240 x 40mm

MAGNETS & TRIPOD HOLE