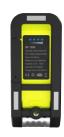

## **NEW CRI-700R** - RECHARGEABLE HIGH CRI COMPACT WORK LIGHT

- 700 Lumen high CRI 96+ COB LED
- 3 coloured COB LED CCT: 2700k / 4500k / 6500k
- Additional UV spot beam LED torch (395nm)
- 180° rotating handle/stand with carabiner hook
- Strong magnets within the stand
- Super tough copolymer and aluminium construction
- Glow-in-the-dark strip for extra visibility
- IPX5 water resistant
- Glow-in-the-dark strip around LED
- Powerful built-in 5200mAh li-ion battery
- Battery level and charging indicator LEDs Faster 2A USB Type-C charging 3½ hours charge time
- 1m high quality USB Type-C cable included

**BATTERY** 3.7v 5200mAh Li-ion Rechargeable Battery

**WEIGHT** 

**DIMENSION** folded 55 x 130 x 48mm / extended 55 x 240 x 40mm

MAGNETS & TRIPOD HOLE