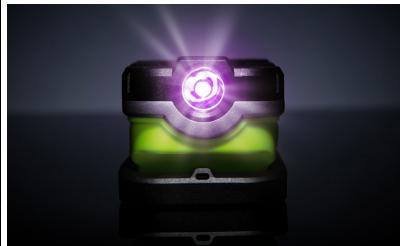

## **NEW CRI-700R** - RECHARGEABLE HIGH CRI COMPACT WORK LIGHT

- 700 Lumen high CRI 96+ COB LED
- 3 coloured COB LED CCT: 2700k / 4500k / 6500k
- Additional UV spot beam LED torch (395nm)
- 180° rotating handle/stand with carabiner hook
- Strong magnets within the stand
- Super tough copolymer and aluminium construction
- Glow-in-the-dark strip for extra visibility
- IPX5 water resistant
- Glow-in-the-dark strip around LED
- Powerful built-in 5200mAh li-ion battery
- Battery level and charging indicator LEDs Faster 2A USB Type-C charging 3½ hours charge time
- 1m high quality USB Type-C cable included