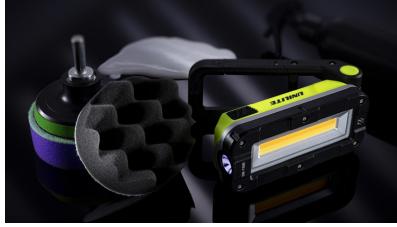

## **NEW CRI-700R** - RECHARGEABLE HIGH CRI COMPACT WORK LIGHT

- 700 Lumen high CRI 96+ COB LED
- 3 coloured COB LED CCT: 2700k / 4500k / 6500k
- Additional UV spot beam LED torch (395nm)
- 180° rotating handle/stand with carabiner hook
- Strong magnets within the stand
- Super tough copolymer and aluminium construction
- Glow-in-the-dark strip for extra visibility
- IPX5 water resistant
- Glow-in-the-dark strip around LED
- Powerful built-in 5200mAh li-ion battery
- Battery level and charging indicator LEDs Faster 2A USB Type-C charging 3½ hours charge time
- 1m high quality USB Type-C cable included