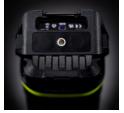

BATTERY 3.7v 13,500mAh Li-ion Rechargeable Battery WEIGHT 420g

DIMENSION 98 x 111 x 44.5mm

**TRIPOD SCREW HOLE &** MAGNETIC BASE

**USB POWERBANK &** USB-C FAST CHARGING