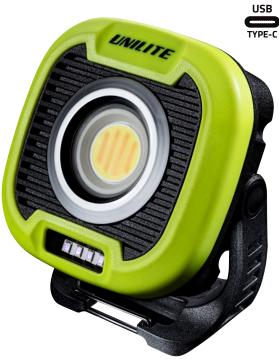

## NEW CRI-1650R - RECHARGEABLE HIGH CRI COMPACT WORK LIGHT

- 1650 lumen 13.8W COB LED .
- High CRI 96+ COB LED CCT: 2700k / 3500k / 4500k / 6500k
- 4 x 395nm UV LEDs on the Front
- Super tough nylon, TPR and aluminium construction
- Glow-in-the-Dark strip around LED for extra visibility
- Easy press rear switches for easy mode selection
- 180° Rotating stand with carabiner snap hook
- Threaded hole and strong magnets in the base
- Super high power 3.7v 13,500mAh li-ion battery .
- Intelligent multiple USB-C charging inputs: 5V-3A / 9V-2A
- Multiple USB powerbank outputs: 5V-3A / 9V-2A / 12V-1A .
- Battery level and charging indicators .
- Faster 2A and 3A charging 5½ or 6 hours charge time 1m USB-C charging cable included .

BATTERY 3.7v 13,500mAh Li-ion Rechargeable Battery WEIGHT 420g

DIMENSION 98 x 111 x 44.5mm

**TRIPOD SCREW HOLE &** MAGNETIC BASE

**USB POWERBANK &** USB-C FAST CHARGING