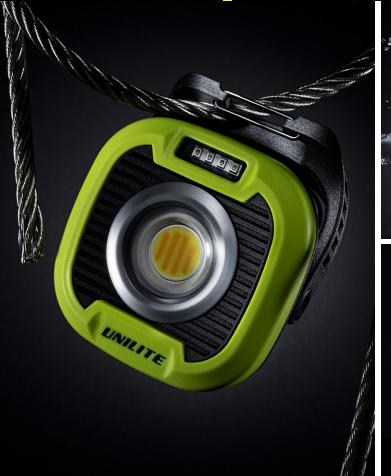

## NEW CRI-1650R - RECHARGEABLE HIGH CRI COMPACT WORK LIGHT

- 1650 lumen 13.8W COB LED .
- High CRI 96+ COB LED CCT: 2700k / 3500k / 4500k / 6500k
- 4 x 395nm UV LEDs on the Front
- Super tough nylon, TPR and aluminium construction
- Glow-in-the-Dark strip around LED for extra visibility
- Easy press rear switches for easy mode selection
- 180° Rotating stand with carabiner snap hook
- Threaded hole and strong magnets in the base
- Super high power 3.7v 13,500mAh li-ion battery .
- Intelligent multiple USB-C charging inputs: 5V-3A / 9V-2A
- Multiple USB powerbank outputs: 5V-3A / 9V-2A / 12V-1A .
- Battery level and charging indicators .
- Faster 2A and 3A charging 5½ or 6 hours charge time 1m USB-C charging cable included .