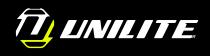

## NEW CRI-1650R - RECHARGEABLE HIGH CRI COMPACT WORK LIGHT

- 1650 lumen 13.8W COB LED .
- High CRI 96+ COB LED CCT: 2700k / 3500k / 4500k / 6500k
- 4 x 395nm UV LEDs on the Front
- Super tough nylon, TPR and aluminium construction
- Glow-in-the-Dark strip around LED for extra visibility
- Easy press rear switches for easy mode selection
- 180° Rotating stand with carabiner snap hook
- Threaded hole and strong magnets in the base
- Super high power 3.7v 13,500mAh li-ion battery .
- Intelligent multiple USB-C charging inputs: 5V-3A / 9V-2A
- Multiple USB powerbank outputs: 5V-3A / 9V-2A / 12V-1A .
- Battery level and charging indicators .
- Faster 2A and 3A charging 5½ or 6 hours charge time 1m USB-C charging cable included .

BATTERY 3.7v 13,500mAh Li-ion Rechargeable Battery WEIGHT 420g

DIMENSION 98 x 111 x 44.5mm

**TRIPOD SCREW HOLE &** MAGNETIC BASE

**USB POWERBANK &** USB-C FAST CHARGING