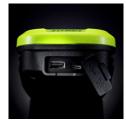

## NEW CRI-1650R - RECHARGEABLE HIGH CRI COMPACT WORK LIGHT

- 1650 lumen 13.8W COB LED .
- High CRI 96+ COB LED CCT: 2700k / 3500k / 4500k / 6500k
- 4 x 395nm UV LEDs on the Front
- Super tough nylon, TPR and aluminium construction
- Glow-in-the-Dark strip around LED for extra visibility
- Easy press rear switches for easy mode selection
- 180° Rotating stand with carabiner snap hook
- Threaded hole and strong magnets in the base
- Super high power 3.7v 13,500mAh li-ion battery .
- Intelligent multiple USB-C charging inputs: 5V-3A / 9V-2A
- Multiple USB powerbank outputs: 5V-3A / 9V-2A / 12V-1A .
- Battery level and charging indicators .
- Faster 2A and 3A charging 5½ or 6 hours charge time 1m USB-C charging cable included .

BATTERY 3.7v 13,500mAh Li-ion Rechargeable Battery WEIGHT 420g

DIMENSION 98 x 111 x 44.5mm

**TRIPOD SCREW HOLE &** MAGNETIC BASE

**USB POWERBANK &** USB-C FAST CHARGING