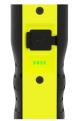

## **CRI-1250R** - RECHARGEABLE HIGH CRI **INSPECTION LIGHT**

- 1250 Lumen 10W high CRI 96+ COB LED
- 3 coloured COB LED CCT: 2700k / 4500k / 6500k
- Press and hold smooth dimming function .
- 250 Lumen 3W SMD LED flood beam top torch .
- 5W UV LEDs on front (385nm) .
- Super tough aluminium & polycarbonate structure •
- Strong integral magnets on back & base •
- Retractable 360° rotating hanging hook •
- Glow-in-the-dark strip around LED •
- Battery level & charging indicator LEDs .
- Built-in power bank for charging devices •
- Faster 2A USB Type-C charging 5 hours charge time
- Magnetic charging dock & 1m USB charging cable included .

58M RANGE

BATTERY 3.7v 5000mAh Li-ion Rechargeable Battery WEIGHT 406g DIMENSION 216 x 58 x 38mm

385NM UV LEDS

TI,

BATTERY LEVEL INDICATORS