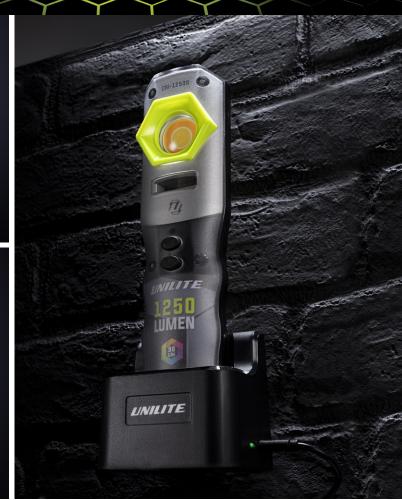

## **CRI-1250R** - RECHARGEABLE HIGH CRI **INSPECTION LIGHT**

- 1250 Lumen 10W high CRI 96+ COB LED
- 3 coloured COB LED CCT: 2700k / 4500k / 6500k
- Press and hold smooth dimming function .
- 250 Lumen 3W SMD LED flood beam top torch .
- 5W UV LEDs on front (385nm) .
- Super tough aluminium & polycarbonate structure •
- Strong integral magnets on back & base •
- Retractable 360° rotating hanging hook •
- Glow-in-the-dark strip around LED •
- Battery level & charging indicator LEDs .
- Built-in power bank for charging devices •
- Faster 2A USB Type-C charging 5 hours charge time
- Magnetic charging dock & 1m USB charging cable included .

58M RANGE

BATTERY 3.7v 5000mAh Li-ion Rechargeable Battery WEIGHT 406g DIMENSION 216 x 58 x 38mm

385NM UV LEDS

TI,

BATTERY LEVEL INDICATORS