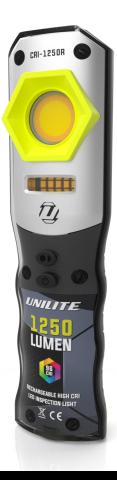

## **CRI-1250R** - RECHARGEABLE HIGH CRI **INSPECTION LIGHT**

- 1250 Lumen 10W high CRI 96+ COB LED
- 3 coloured COB LED CCT: 2700k / 4500k / 6500k
- Press and hold smooth dimming function .
- 250 Lumen 3W SMD LED flood beam top torch .
- 5W UV LEDs on front (385nm) .
- Super tough aluminium & polycarbonate structure •
- Strong integral magnets on back & base •
- Retractable 360° rotating hanging hook •
- Glow-in-the-dark strip around LED •
- Battery level & charging indicator LEDs .
- Built-in power bank for charging devices •
- Faster 2A USB Type-C charging 5 hours charge time
- Magnetic charging dock & 1m USB charging cable included .

58M RANGE

BATTERY 3.7v 5000mAh Li-ion Rechargeable Battery WEIGHT 406g DIMENSION 216 x 58 x 38mm

385NM UV LEDS

TI,

BATTERY LEVEL INDICATORS