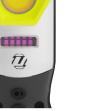

## **CRI-1250R** - RECHARGEABLE HIGH CRI **INSPECTION LIGHT**

- 1250 Lumen 10W high CRI 96+ COB LED
- 3 coloured COB LED CCT: 2700k / 4500k / 6500k
- Press and hold smooth dimming function .
- 250 Lumen 3W SMD LED flood beam top torch .
- 5W UV LEDs on front (385nm) .
- Super tough aluminium & polycarbonate structure •
- Strong integral magnets on back & base •
- Retractable 360° rotating hanging hook •
- Glow-in-the-dark strip around LED •
- Battery level & charging indicator LEDs .
- Built-in power bank for charging devices •
- Faster 2A USB Type-C charging 5 hours charge time
- Magnetic charging dock & 1m USB charging cable included .

58M RANGE

BATTERY 3.7v 5000mAh Li-ion Rechargeable Battery WEIGHT 406g DIMENSION 216 x 58 x 38mm

385NM UV LEDS

TI,

BATTERY LEVEL INDICATORS