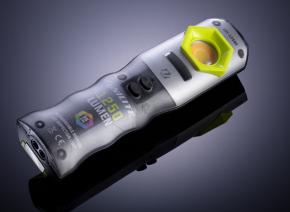

## **CRI-1250R** - RECHARGEABLE HIGH CRI **INSPECTION LIGHT**

- 1250 Lumen 10W high CRI 96+ COB LED
- 3 coloured COB LED CCT: 2700k / 4500k / 6500k
- Press and hold smooth dimming function .
- 250 Lumen 3W SMD LED flood beam top torch .
- 5W UV LEDs on front (385nm) .
- Super tough aluminium & polycarbonate structure •
- Strong integral magnets on back & base •
- Retractable 360° rotating hanging hook •
- Glow-in-the-dark strip around LED •
- Battery level & charging indicator LEDs .
- Built-in power bank for charging devices •
- Faster 2A USB Type-C charging 5 hours charge time
- Magnetic charging dock & 1m USB charging cable included .

58M RANGE

BATTERY 3.7v 5000mAh Li-ion Rechargeable Battery WEIGHT 406g DIMENSION 216 x 58 x 38mm

385NM UV LEDS

TI,

BATTERY LEVEL INDICATORS