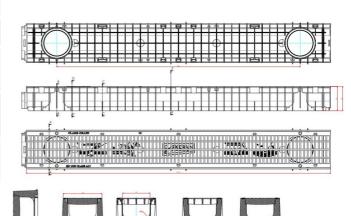

## CD-410 - Linear Drainage

## CD-410 - Specifications

| Product Weight (Kg)                  | 1.7                      |
|--------------------------------------|--------------------------|
| Channel Material                     | Polypropylene Grade AP9  |
| Channel Length(mm)                   | 1000                     |
| Channel Width(mm)                    | 90 Internal 128 External |
| Channel Height(mm)                   | 70 Internal 80 External  |
| Grating Slot<br>Dimensions(mm)       | 8 X 23                   |
| Waterway Area<br>(cm2)               | 435                      |
| Grating Qty and size per channel(mm) | 1 X 1000                 |