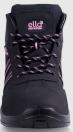

## **FEATURES**

- + COMFORT PADDED COLLAR FOR RESPONSIVE CUSHIONING
- + WIDER CUT FOR ADDED COMFORT
- + FULL ANKLE HEIGHT LACING FOR SECURITY
- + SHOCK ABSORBENT HEEL

## **SPECIFICATIONS**

Safety Rating S1P : Approved toe protection

Slip Resistance SRA - Tested on ceramic tile floor with lauryl sulphate

Upper Description **Nubuck**Available Sizes **2 - 8** 