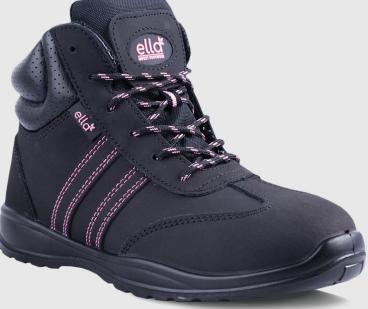

## JASMINE

## **FEATURES**

- + COMFORT PADDED COLLAR FOR RESPONSIVE CUSHIONING
- + WIDER CUT FOR ADDED COMFORT
- + FULL ANKLE HEIGHT LACING FOR SECURITY
- + SHOCK ABSORBENT HEEL

## **SPECIFICATIONS**

Safety Rating S1P : Approved toe protection

Slip Resistance SRA - Tested on ceramic tile floor with lauryl sulphate

Upper Description **Nubuck**Available Sizes **2 - 8** 

## **COMPONENTS**

Toe Protection 200 J Steel toe cap

Upper Material Genuine Nubuck split buffalo leather

Quarter Lining Polyester black sandwich mesh

Removable Innersole Moulded comfort innersole

Insole board Polyester non-woven insole board