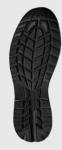

## **SPECIFICATIONS**

Safety Rating S1P : Approved toe protection

Slip Resistance SRA - Tested on ceramic tile floor with lauryl sulphate

Upper Description **Nubuck**Available Sizes **2 - 8** 

Outsole **Dual density PU sole** Eyelets **Punched eyelets** 