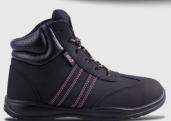

## **FEATURES**

- + COMFORT PADDED COLLAR FOR RESPONSIVE CUSHIONING
- + WIDER CUT FOR ADDED COMFORT
- + FULL ANKLE HEIGHT LACING FOR SECURITY
- + SHOCK ABSORBENT HEEL

## **SPECIFICATIONS**

Safety Rating S1P : Approved toe protection

Slip Resistance SRA - Tested on ceramic tile floor with lauryl sulphate

Upper Description **Nubuck**Available Sizes **2 - 8** 