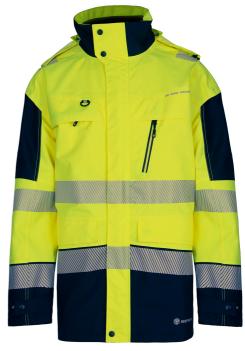

## **DELTIC HI-VIS JACKET TWO-TONE**

75% Ripstop Polyester with a 25% PU Laminate

**Product Code:** 

**BSDJTT** 

Selling UOM:

Each

Pack Size:

210gsm fabric weight Medium weight jacket. Bird eye mesh liner enables the Level 4 breathability with an Ret of 9.55 Water penetration tested to hydrostatic pressure of 177,000 Pa Fully taped seams 60mm segmented tape for greater visibility
Segmented tape to shoulders for additional visibility Hi viz accents for added styling

Detachable concealed 3 panel fully adjustable hood
Full length heavy duty YKK zip with stud sealed storm flap
Internal wicking strip to reduce water ingress
Double Studded snorkel with fleece lined neck Soft touch zip pulls on all zips Concealed right breast pocket

Left breast pocket with laminated water resistance zip Concealed zip pocket to storm flap Two lower pockets with stud sealed flaps

Two inside pockets

One internal phone pocket

Internal knitted cuffs External stud adjusters to storm cuffs D ring hook for security or ID pass Contrast colour in areas that soil most

Generous sizing to interact with other garments

- Jacket can be used in combination with the Interactive bodywarmer (BSDBWTT)
- EN ISO20471:2013 Class 3
- EN343:2019 Class 4 Water Penetration Class 4 Air Permeability