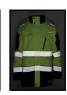

## **DELTIC HI-VIS JACKET TWO-TONE**

75% Ripstop Polyester with a 25% PU Laminate

**Product Code:** 

**BSDJTT** 

Selling UOM:

Each

Pack Size:

210gsm fabric weight Medium weight jacket. Bird eye mesh liner enables the Level 4 breathability with an Ret of 9.55 Water penetration tested to hydrostatic pressure of 177,000 Pa Fully taped seams 60mm segmented tape for greater visibility
Segmented tape to shoulders for additional visibility Hi viz accents for added styling

Detachable concealed 3 panel fully adjustable hood
Full length heavy duty YKK zip with stud sealed storm flap
Internal wicking strip to reduce water ingress
Double Studded snorkel with fleece lined neck Soft touch zip pulls on all zips Concealed right breast pocket

Left breast pocket with laminated water resistance zip Concealed zip pocket to storm flap Two lower pockets with stud sealed flaps

Two inside pockets

One internal phone pocket

Internal knitted cuffs External stud adjusters to storm cuffs D ring hook for security or ID pass Contrast colour in areas that soil most

Generous sizing to interact with other garments

- Jacket can be used in combination with the Interactive bodywarmer (BSDBWTT)
- EN ISO20471:2013 Class 3
- EN343:2019 Class 4 Water Penetration Class 4 Air Permeability