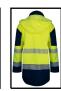

## **DELTIC HI-VIS JACKET TWO-TONE**

75% Ripstop Polyester with a 25% PU Laminate

**Product Code:** 

**BSDJTT** 

Selling UOM:

Each

Pack Size:

210gsm fabric weight Medium weight jacket. Bird eye mesh liner enables the Level 4 breathability with an Ret of 9.55 Water penetration tested to hydrostatic pressure of 177,000 Pa Fully taped seams 60mm segmented tape for greater visibility
Segmented tape to shoulders for additional visibility Hi viz accents for added styling

Detachable concealed 3 panel fully adjustable hood
Full length heavy duty YKK zip with stud sealed storm flap
Internal wicking strip to reduce water ingress
Double Studded snorkel with fleece lined neck Soft touch zip pulls on all zips Concealed right breast pocket

Left breast pocket with laminated water resistance zip Concealed zip pocket to storm flap Two lower pockets with stud sealed flaps

Two inside pockets

One internal phone pocket

Internal knitted cuffs External stud adjusters to storm cuffs D ring hook for security or ID pass Contrast colour in areas that soil most

Generous sizing to interact with other garments

- Jacket can be used in combination with the Interactive bodywarmer (BSDBWTT)
- EN ISO20471:2013 Class 3
- EN343:2019 Class 4 Water Penetration Class 4 Air Permeability