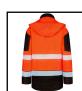

## **DELTIC HI-VIS JACKET TWO-TONE**

**Product Code:** 

**BSDJTT** 

Selling UOM:

Each

Pack Size:

75% Ripstop Polyester with a 25% PU Laminate 210gsm fabric weight Medium weight jacket.

Bird eye mesh liner enables the Level 4 breathability with an Ret of 9.55

Water penetration tested to hydrostatic pressure of 177,000 Pa

Fully taped seams

60mm segmented tape for greater visibility
Segmented tape to shoulders for additional visibility

Hi viz accents for added styling

Detachable concealed 3 panel fully adjustable hood Full length heavy duty YKK zip with stud sealed storm flap

Internal wicking strip to reduce water ingress

Double Studded snorkel with fleece lined

Soft touch zip pulls on all zips Concealed right breast pocket

Left breast pocket with laminated water

resistance zip

Concealed zip pocket to storm flap

Two lower pockets with stud sealed flaps

Two inside pockets

One internal phone pocket

Internal knitted cuffs

External stud adjusters to storm cuffs D ring hook for security or ID pass Contrast colour in areas that soil most Generous sizing to interact with other garments

- Jacket can be used in combination with the Interactive bodywarmer (BSDBWTT)
- EN ISO20471:2013 Class 3
- RIS-3279-TOM Issue 2:2019 (Orange variations only)
- EN343:2019 Class 4 Water Penetration Class 4 Air Permeability