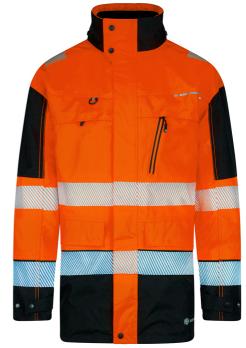

## **DELTIC HI-VIS JACKET TWO-TONE**

**Product Code:** 

**BSDJTT** 

Selling UOM:

Each

Pack Size:

75% Ripstop Polyester with a 25% PU Laminate 210gsm fabric weight Medium weight jacket.

Bird eye mesh liner enables the Level 4 breathability with an Ret of 9.55

Water penetration tested to hydrostatic pressure of 177,000 Pa

Fully taped seams

60mm segmented tape for greater visibility
Segmented tape to shoulders for additional visibility

Hi viz accents for added styling

Detachable concealed 3 panel fully adjustable hood Full length heavy duty YKK zip with stud sealed storm flap

Internal wicking strip to reduce water ingress

Double Studded snorkel with fleece lined

Soft touch zip pulls on all zips Concealed right breast pocket

Left breast pocket with laminated water

resistance zip

Concealed zip pocket to storm flap

Two lower pockets with stud sealed flaps

Two inside pockets

One internal phone pocket

Internal knitted cuffs

External stud adjusters to storm cuffs D ring hook for security or ID pass Contrast colour in areas that soil most Generous sizing to interact with other garments

- Jacket can be used in combination with the Interactive bodywarmer (BSDBWTT)
- EN ISO20471:2013 Class 3
- RIS-3279-TOM Issue 2:2019 (Orange variations only)
- EN343:2019 Class 4 Water Penetration Class 4 Air Permeability