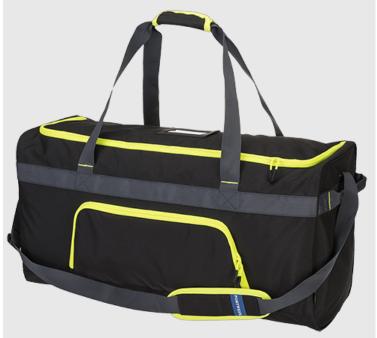

## **Product information**

Ideal for carrying tools or for use as a travel bag, this practical stylish bag has multiple functions. ID holder, two zipped compartments and an adjustable shoulder strap.

## **Features**

- Ideal for carrying tools, equipment or for use as a travel bag
- Two zipped compartments
- Robust base panel
- Adjustable shoulder strap for added comfort

**PRODUCT SPECIFICATION & TECHNICAL DATA** 