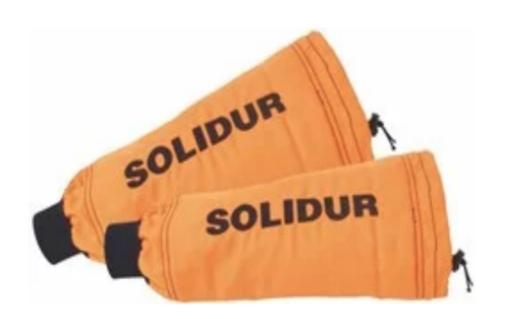

## **USE**

- Chainsaw protection sleeves

## **TECHNICALS CHARACTERISTICS**

- 9 layers protection on 360°.
- -Weight (one size) 0.45kg.
- Finish of bottom hand by an edge quotes
- Forearm protection.
- Made in orange 150 gsm polyester.
- Elastic shock cord et stop cord in elbow side.
- Class 1 20 m/s sleeves

## **ADVANTAGES**

- One Size sold as a pair.
- Good quality packaging.
- Elastic clamping system with one hand.